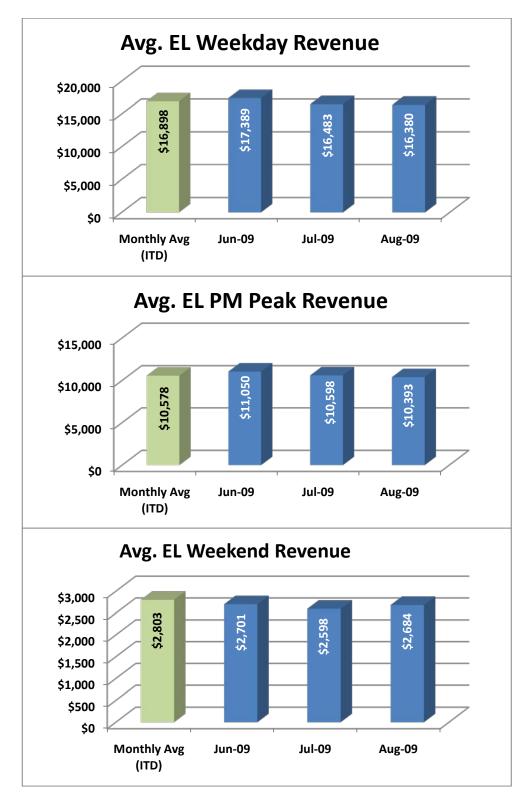

## **Revenue/Tolls Statistics**

Toll ranges \$0.25 to \$2.75

Average weekday toll charged was \$0.77

Average weekday PM peak period (4-7) toll charged was \$1.58

Average weekend toll charged was \$0.24

Average weekday off-peak hours (all hours except for 4-7) toll charged was \$0.40