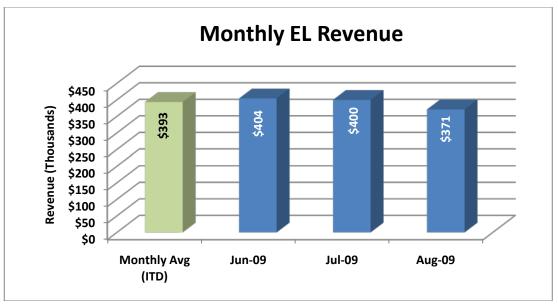

#### General

In August 2009 the 95 Express Lanes:

- ✓ Serviced 607,654 vehicle trips bringing the total since opening (December 5, 2008) to 5,408,521.
- ✓ Had estimated monthly toll revenue of \$370,817 bringing the total revenue to date to approximately \$3.54 million.
- ✓ Tolls ranged from \$0.25 to the highest toll for the month of \$2.75.
  - Average weekday toll \$0.77
  - Average PM peak period (4pm to 7pm) toll \$1.58
  - o Average weekend toll \$0.24
  - Average off-peak weekday toll \$0.40
  - o Approximately 85% of the customers were charged \$1.50 or less.
- ✓ Average weekday traffic volume was 22,968, a 0.4% increase over July.
- ✓ Average PM Peak Period (4pm to 7pm) traffic volume was 7,149, a 3.1% increase over July.
- ✓ Operated 14 mph above the local lanes (LL) during the PM peak period (4pm to 7pm) and 5 mph greater overall.
- ✓ Operated above 45 mph 100.0% of the time.
- ✓ Remained open to motorist 95.4% of the time, while closed 3.2% due to planned construction and 1.3% due to non-recurring events.
- ✓ Reached a total of 7,187 registered vehicles.