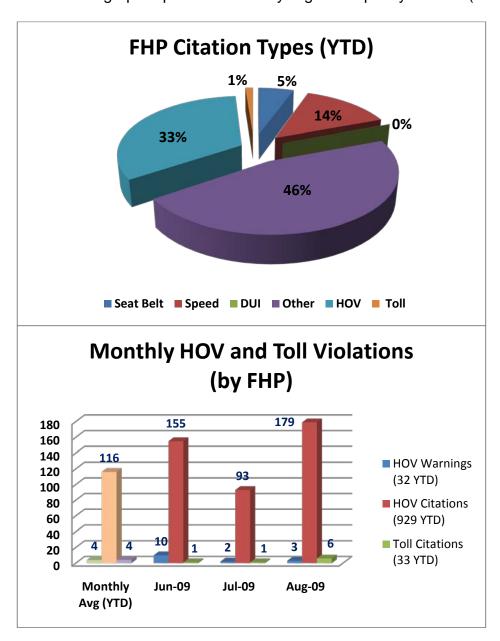

#### **Enforcement**

The Florida Highway Patrol (FHP) conducts visual enforcement with the 95 Express Lanes. The first graph represents the total percentage breakdown of all citation categories for calendar year 2009. The second graph represents monthly High Occupancy Vehicle (HOV) and Toll violations.