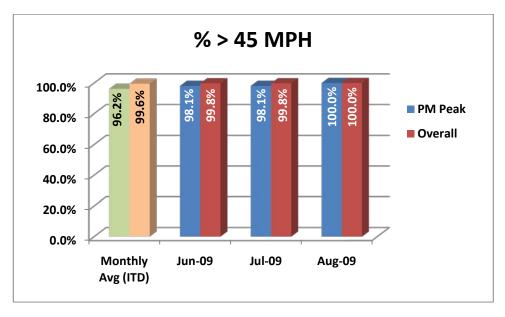

# **Operations/Traffic Statistics**

**Speed Data** 

NOTE: ITD = Inception to Date

NOTE: ITD = Inception to Date