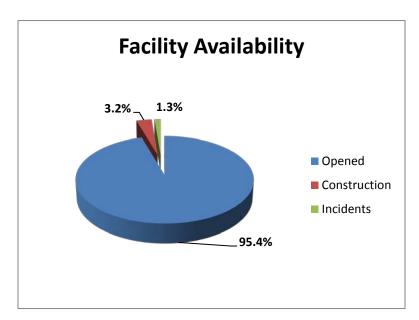

## **Facility Availability**

The 95 Express Lanes were open to motorist 95.4% of the time, while closed 3.2% due to planned construction and 1.3% due to non-recurring events.