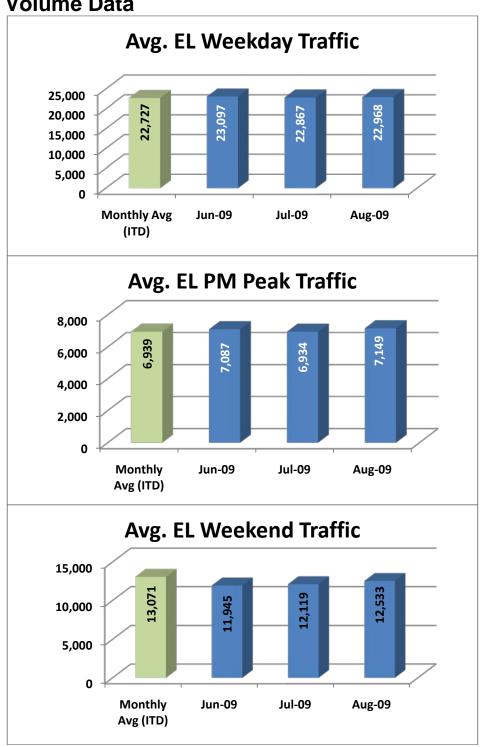

#### **Volume Data**

NOTE: ITD = Inception to Date

File Code: 414.5

NOTE: ITD = Inception to Date

| August 2009 Statistics | Speed (mph) |    |    | Volume (vpd) |         |
|------------------------|-------------|----|----|--------------|---------|
|                        | EL          | LL | Δ  | EL           | LL      |
| Average Weekday        | 1           | -  | 1  | 22,968       | 103,480 |
| Average PM Peak Period | 60          | 46 | 14 | 7,149        | 18,961  |
| Average Weekend Day    | 64          | 59 | 5  | 12,533       | 93,094  |