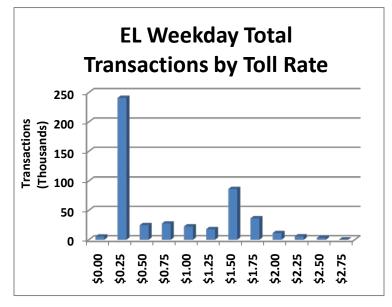

## **Revenue/Tolls Statistics**

Toll ranges \$0.25 to \$2.75

Average weekday toll charged was \$0.77

Average weekday PM peak period (4-7) toll charged was \$1.58

Average weekend toll charged was \$0.24

Average weekday off-peak hours (all hours except for 4-7) toll charged was \$0.40

Most frequently charged weekday PM peak period (4-7) toll rate was \$1.50

NOTE: ITD = Inception to Date

File Code: 414.5

NOTE: ITD = Inception to Date

File Code: 414.5