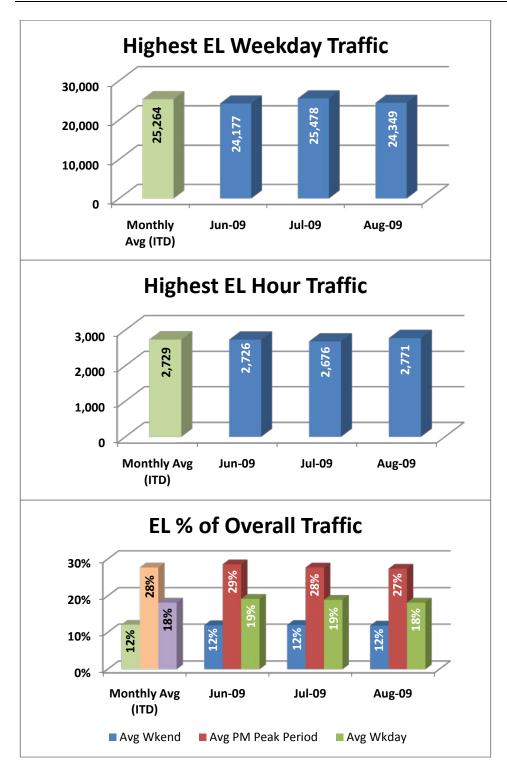

#### **Volume Data**

NOTE: ITD = Inception to Date

File Code: 414.5

NOTE: ITD = Inception to Date