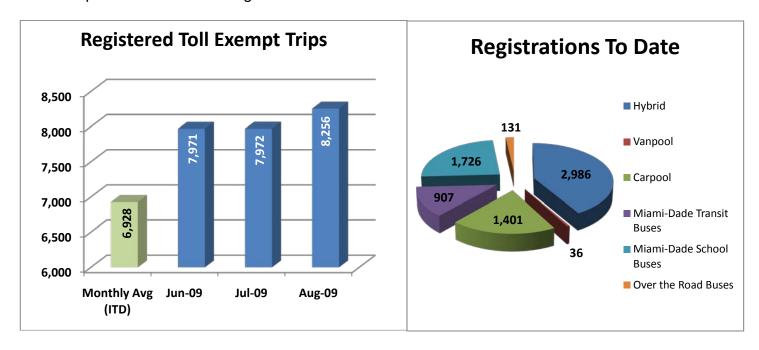

### Registrations—Toll Exempt Trips

The total registrations through August 2009 was 7,187. There were 8,256 registered toll exempt vehicle trips for the month of August.

NOTE: ITD = Inception to Date