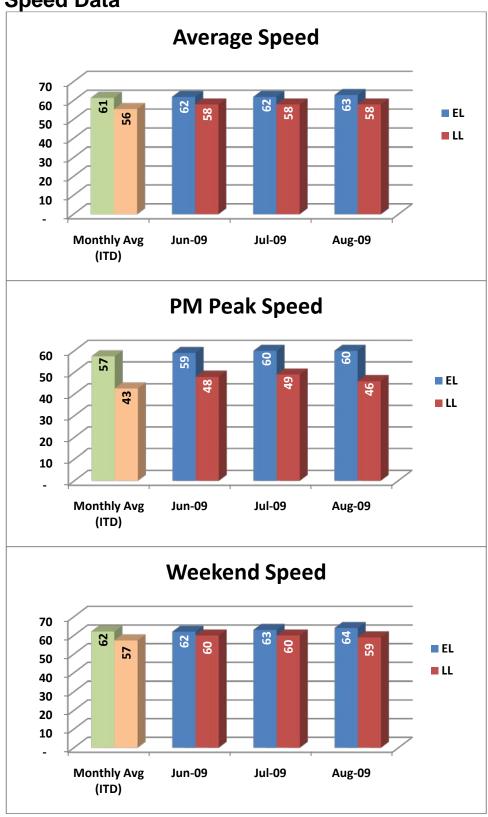

# **Operations/Traffic Statistics**

**Speed Data** 

NOTE: ITD = Inception to Date

NOTE: ITD = Inception to Date

| August 2009 Statistics | Speed (mph) |    |    | Volume (vpd) |         |
|------------------------|-------------|----|----|--------------|---------|
|                        | EL          | LL | Δ  | EL           | LL      |
| Average Weekday        | 1           | -  | 1  | 22,968       | 103,480 |
| Average PM Peak Period | 60          | 46 | 14 | 7,149        | 18,961  |
| Average Weekend Day    | 64          | 59 | 5  | 12,533       | 93,094  |