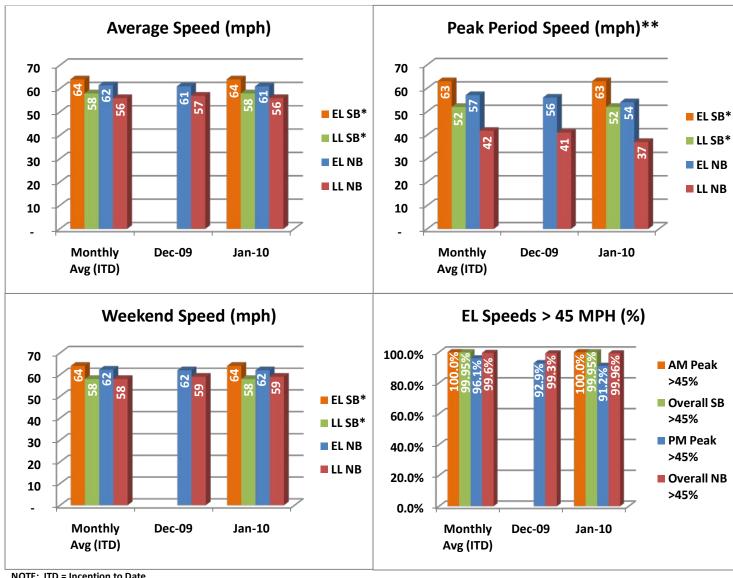

### **Operations/Traffic Statistics** - Speed Data

- \*All southbound data reflects activity beginning January 15, 2010.
- \*\* Peak Period is defined as 6-9 AM (southbound) and 4-7 PM (northbound).

| January 2010 Statistics                                                                                        | Southbound*<br>(*From Jan. 15 <sup>th</sup> Only) |        |   |           | <u>Northbound</u> |    |   |        |
|----------------------------------------------------------------------------------------------------------------|---------------------------------------------------|--------|---|-----------|-------------------|----|---|--------|
| Trips                                                                                                          | 341,271                                           |        |   |           | 673,946           |    |   |        |
|                                                                                                                |                                                   |        |   |           |                   |    |   |        |
| Revenue                                                                                                        | \$220,124                                         |        |   | \$519,923 |                   |    |   |        |
| Tolls                                                                                                          |                                                   |        |   |           |                   |    |   |        |
| - Range                                                                                                        | \$0.00 - \$2.50                                   |        |   |           | \$0.00 - \$5.00   |    |   |        |
| - Avg. Weekday                                                                                                 | \$0.84                                            |        |   |           | \$1.00            |    |   |        |
| - Avg. Peak Period**                                                                                           | \$1.40                                            |        |   |           | \$2.04            |    |   |        |
| - Avg. Weekend                                                                                                 | \$0.25                                            |        |   |           | \$0.25            |    |   |        |
| - Avg. Off Peak                                                                                                | \$0.62                                            |        |   |           | \$0.55            |    |   |        |
| - 85 <sup>th</sup> Percentile (or less)                                                                        | \$1.50                                            |        |   |           | \$1.75            |    |   |        |
|                                                                                                                |                                                   |        |   |           |                   |    |   |        |
| Volume                                                                                                         | EL                                                |        |   | LL        | EL                | EL |   | LL     |
| - Avg. Weekday                                                                                                 | 23,75                                             | 23,751 |   | 13,490    | 24,984            |    | Ç | 9,720  |
| - Avg. Peak Period**                                                                                           | 6,854                                             |        | 2 | 20,076    | 7,461             |    | 1 | 17,383 |
|                                                                                                                |                                                   | T      |   | T -       |                   | 1  |   |        |
| Speed                                                                                                          | EL                                                | LL     |   | Δ         | EL                | LI | • | Δ      |
| - Avg. Overall                                                                                                 | 64                                                | 58     |   | 6         | 61                | 56 | 5 | 5      |
| - Avg. Peak Period**                                                                                           | 63                                                | 52     |   | 11        | 54                | 37 |   | 17     |
|                                                                                                                |                                                   |        |   |           |                   |    |   |        |
| Operated Above 45 MPH                                                                                          | 99.95%                                            |        |   | 99.3%     |                   |    |   |        |
| Remained Open to Motorists                                                                                     | 89.3%                                             |        |   |           | 88.6%             |    |   |        |
| Closed due to Planned Construction                                                                             | 10.3%                                             |        |   |           | 10.2%             |    |   |        |
| Closed due to Non-recurring Events                                                                             | 0.4%                                              |        |   |           | 1.2%              |    |   |        |
| EL (Express Lanes); LL (Local Lanes)  **Peak Period is defined as 6-9 AM (southbound) and 4-7 PM (northbound). |                                                   |        |   |           |                   |    |   |        |