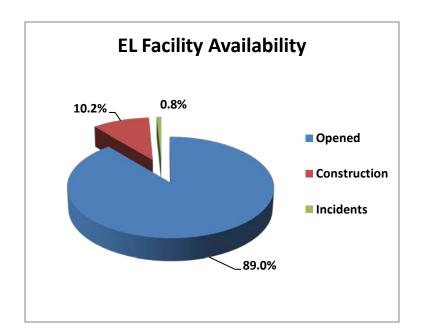

### **Facility Availability**

The entire 95 Express Lanes (both directions) were open to motorists 89.0%\* of the time, while closed 10.2%\* due to planned construction and 0.8%\* due to non-recurring events.

\*Please note that this includes southbound data, which reflects activity beginning January 15, 2010.