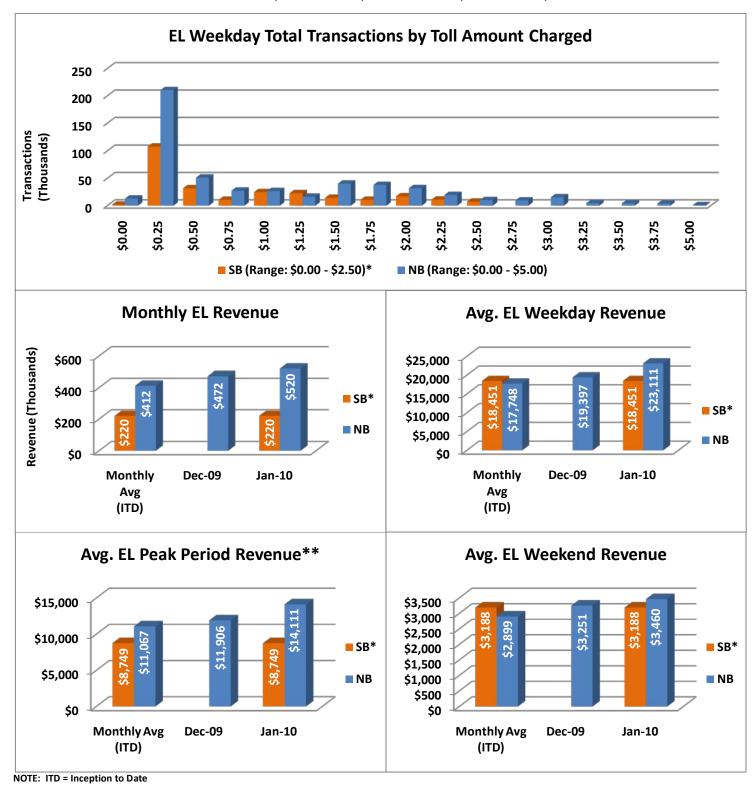

### **Revenue/Tolls Statistics**

- \*All southbound data reflects activity beginning January 15, 2010.
- \*\* Peak Period is defined as 6-9 AM (southbound) and 4-7 PM (northbound).

| January 2010 Statistics                                                                                        | Southbound*<br>(*From Jan. 15 <sup>th</sup> Only) |        |   |           | <u>Northbound</u> |    |   |        |
|----------------------------------------------------------------------------------------------------------------|---------------------------------------------------|--------|---|-----------|-------------------|----|---|--------|
| Trips                                                                                                          | 341,271                                           |        |   |           | 673,946           |    |   |        |
|                                                                                                                |                                                   |        |   |           |                   |    |   |        |
| Revenue                                                                                                        | \$220,124                                         |        |   | \$519,923 |                   |    |   |        |
| Tolls                                                                                                          |                                                   |        |   |           |                   |    |   |        |
| - Range                                                                                                        | \$0.00 - \$2.50                                   |        |   |           | \$0.00 - \$5.00   |    |   |        |
| - Avg. Weekday                                                                                                 | \$0.84                                            |        |   |           | \$1.00            |    |   |        |
| - Avg. Peak Period**                                                                                           | \$1.40                                            |        |   |           | \$2.04            |    |   |        |
| - Avg. Weekend                                                                                                 | \$0.25                                            |        |   |           | \$0.25            |    |   |        |
| - Avg. Off Peak                                                                                                | \$0.62                                            |        |   |           | \$0.55            |    |   |        |
| - 85 <sup>th</sup> Percentile (or less)                                                                        | \$1.50                                            |        |   |           | \$1.75            |    |   |        |
|                                                                                                                |                                                   |        |   |           |                   |    |   |        |
| Volume                                                                                                         | EL                                                |        |   | LL        | EL                | EL |   | LL     |
| - Avg. Weekday                                                                                                 | 23,75                                             | 23,751 |   | 13,490    | 24,984            |    | Ç | 9,720  |
| - Avg. Peak Period**                                                                                           | 6,854                                             |        | 2 | 20,076    | 7,461             |    | 1 | 17,383 |
|                                                                                                                |                                                   | T      |   | T -       |                   | 1  |   |        |
| Speed                                                                                                          | EL                                                | LL     |   | Δ         | EL                | LI | • | Δ      |
| - Avg. Overall                                                                                                 | 64                                                | 58     |   | 6         | 61                | 56 | 5 | 5      |
| - Avg. Peak Period**                                                                                           | 63                                                | 52     |   | 11        | 54                | 37 |   | 17     |
|                                                                                                                |                                                   |        |   |           |                   |    |   |        |
| Operated Above 45 MPH                                                                                          | 99.95%                                            |        |   | 99.3%     |                   |    |   |        |
| Remained Open to Motorists                                                                                     | 89.3%                                             |        |   |           | 88.6%             |    |   |        |
| Closed due to Planned Construction                                                                             | 10.3%                                             |        |   |           | 10.2%             |    |   |        |
| Closed due to Non-recurring Events                                                                             | 0.4%                                              |        |   |           | 1.2%              |    |   |        |
| EL (Express Lanes); LL (Local Lanes)  **Peak Period is defined as 6-9 AM (southbound) and 4-7 PM (northbound). |                                                   |        |   |           |                   |    |   |        |