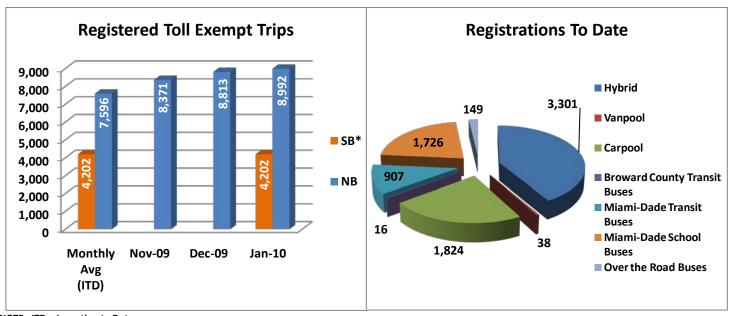

### Registrations—Toll Exempt Trips

The total registrations through January 2010 was 7,961. There were 13,194\* registered toll exempt vehicle trips for the month of January.

\*All southbound data reflects activity beginning January 15, 2010.