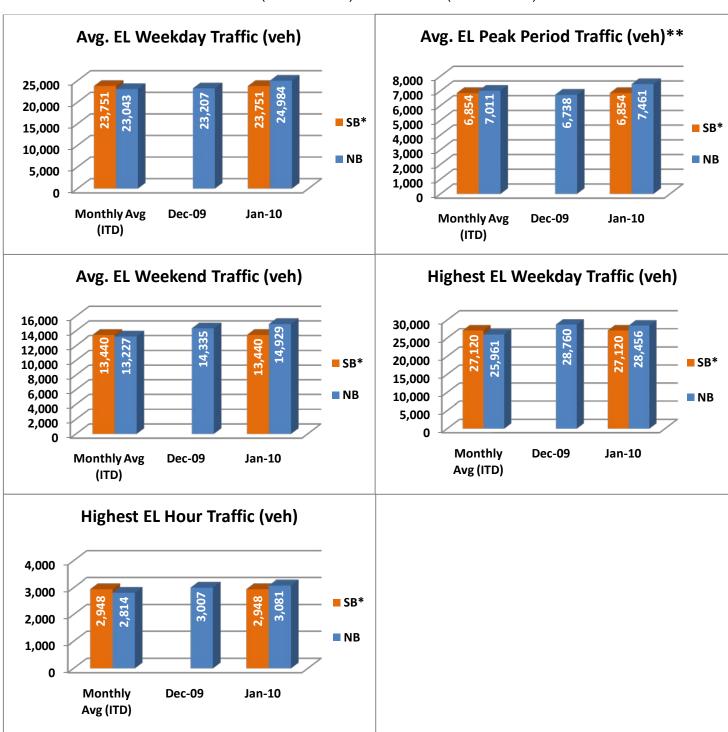

### **Operations/Traffic Statistics** - Volume Data

- \*All southbound data reflects activity beginning January 15, 2010.
- \*\* Peak Period is defined as 6-9 AM (southbound) and 4-7 PM (northbound).

NOTE: ITD = Inception to Date

| January 2010 Statistics                                                                                        | Southbound*<br>(*From Jan. 15 <sup>th</sup> Only) |        |   |           | <u>Northbound</u> |    |   |        |
|----------------------------------------------------------------------------------------------------------------|---------------------------------------------------|--------|---|-----------|-------------------|----|---|--------|
| Trips                                                                                                          | 341,271                                           |        |   |           | 673,946           |    |   |        |
|                                                                                                                |                                                   |        |   |           |                   |    |   |        |
| Revenue                                                                                                        | \$220,124                                         |        |   | \$519,923 |                   |    |   |        |
| Tolls                                                                                                          |                                                   |        |   |           |                   |    |   |        |
| - Range                                                                                                        | \$0.00 - \$2.50                                   |        |   |           | \$0.00 - \$5.00   |    |   |        |
| - Avg. Weekday                                                                                                 | \$0.84                                            |        |   |           | \$1.00            |    |   |        |
| - Avg. Peak Period**                                                                                           | \$1.40                                            |        |   |           | \$2.04            |    |   |        |
| - Avg. Weekend                                                                                                 | \$0.25                                            |        |   |           | \$0.25            |    |   |        |
| - Avg. Off Peak                                                                                                | \$0.62                                            |        |   |           | \$0.55            |    |   |        |
| - 85 <sup>th</sup> Percentile (or less)                                                                        | \$1.50                                            |        |   |           | \$1.75            |    |   |        |
|                                                                                                                |                                                   |        |   |           |                   |    |   |        |
| Volume                                                                                                         | EL                                                |        |   | LL        | EL                | EL |   | LL     |
| - Avg. Weekday                                                                                                 | 23,75                                             | 23,751 |   | 13,490    | 24,984            |    | Ç | 9,720  |
| - Avg. Peak Period**                                                                                           | 6,854                                             |        | 2 | 20,076    | 7,461             |    | 1 | 17,383 |
|                                                                                                                |                                                   | T      |   | T -       |                   | 1  |   |        |
| Speed                                                                                                          | EL                                                | LL     |   | Δ         | EL                | LI | • | Δ      |
| - Avg. Overall                                                                                                 | 64                                                | 58     |   | 6         | 61                | 56 | 5 | 5      |
| - Avg. Peak Period**                                                                                           | 63                                                | 52     |   | 11        | 54                | 37 |   | 17     |
|                                                                                                                |                                                   |        |   |           |                   |    |   |        |
| Operated Above 45 MPH                                                                                          | 99.95%                                            |        |   | 99.3%     |                   |    |   |        |
| Remained Open to Motorists                                                                                     | 89.3%                                             |        |   |           | 88.6%             |    |   |        |
| Closed due to Planned Construction                                                                             | 10.3%                                             |        |   |           | 10.2%             |    |   |        |
| Closed due to Non-recurring Events                                                                             | 0.4%                                              |        |   |           | 1.2%              |    |   |        |
| EL (Express Lanes); LL (Local Lanes)  **Peak Period is defined as 6-9 AM (southbound) and 4-7 PM (northbound). |                                                   |        |   |           |                   |    |   |        |