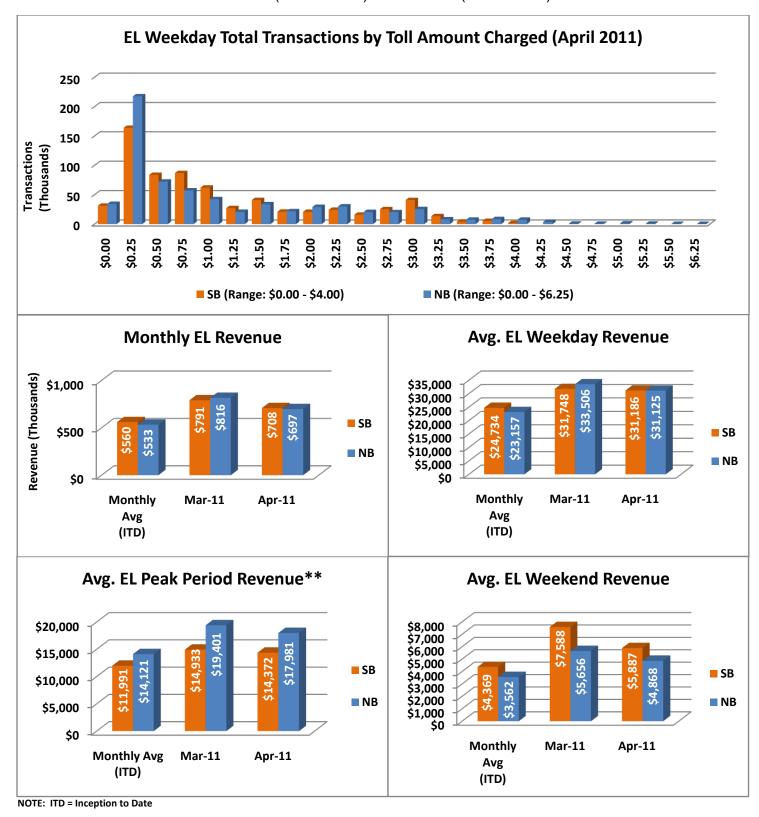

File Code: 414.5 Doc ID#: 10079

| April 2011 Statistics                                                                    | <u>Southbound</u> |          |       |                 | <u>Northbound</u> |        |   |        |
|------------------------------------------------------------------------------------------|-------------------|----------|-------|-----------------|-------------------|--------|---|--------|
| Trips                                                                                    | 855,817           |          |       |                 | 851,909           |        |   |        |
|                                                                                          |                   |          |       |                 |                   |        |   |        |
| Revenue                                                                                  | \$707,887         |          |       | \$697,444       |                   |        |   |        |
| Tolls                                                                                    |                   |          |       |                 |                   |        |   |        |
| - Range                                                                                  | \$0.00 - \$4.00   |          |       | \$0.00 - \$6.25 |                   |        |   |        |
| - Avg. Weekday                                                                           | \$1.08            |          |       |                 | \$1.09            |        |   |        |
| - Avg. Peak Period**                                                                     | \$1.80            |          |       |                 | \$2.38            |        |   |        |
| - Avg. Weekend                                                                           | \$0.31            |          |       |                 | \$0.26            |        |   |        |
| - Avg. Off Peak                                                                          | \$0.69            |          |       | \$0.59          |                   |        |   |        |
| - 85 <sup>th</sup> Percentile Weekday                                                    | \$2.25            |          |       |                 | \$2.25            |        |   |        |
|                                                                                          |                   |          |       |                 |                   |        |   |        |
| Volume (veh)                                                                             | EL                |          |       | LL              | EL                |        |   | LL     |
| - Avg. Weekday                                                                           | 31,90             | 1 1      |       | 11,077          | 31,74             | ,742 1 |   | 01,916 |
| - Avg. Peak Period**                                                                     | 8,920             | 26 1     |       | 9,897           | 8,515             |        | 1 | .8,028 |
|                                                                                          |                   |          |       |                 |                   |        |   |        |
| Speed (mph)                                                                              | EL                | LL       |       | Δ               | EL                | LL     | • | Δ      |
| - Avg. Overall                                                                           | 64                | 57       |       | 7               | 64                | 57     |   | 7      |
| <ul> <li>Avg. Peak Period**</li> </ul>                                                   | 62                | 50       |       | 12              | 55                | 41     |   | 14     |
|                                                                                          |                   |          |       |                 |                   |        |   |        |
| Operated Above 45 MPH                                                                    | 100.0%            |          |       |                 | 99.1%             |        |   |        |
| Remained Open to Motorists                                                               | 95.0%             |          |       |                 | 94.5%             |        |   |        |
| <b>Closed due to Planned Construction</b>                                                | 3.6%              |          |       |                 | 4.1%              |        |   |        |
| Closed due to Non-recurring Events                                                       | 1.4%              |          |       |                 | 1.4%              |        |   |        |
| EL (Express Lanes); LL (Local Lanes)  **Peak Period is defined as 6-9 AM (southbound) of | and 4-7 PM (I     | northbou | und). |                 |                   |        |   |        |

## **Revenue/Tolls Statistics**

File Code: 414.5 Doc ID#: 10079

\*\* Peak Period is defined as 6-9 AM (southbound) and 4-7 PM (northbound).