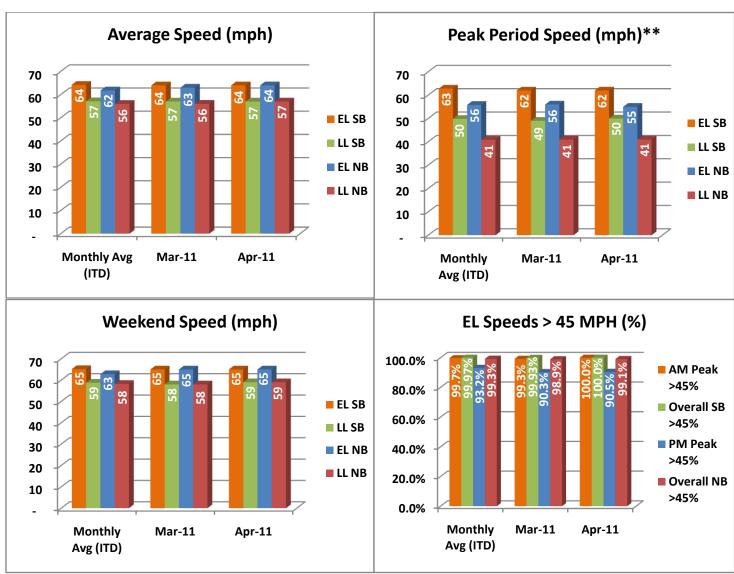

File Code: 414.5 Doc ID#: 10079

| April 2011 Statistics                                                                    | <u>Southbound</u> |          |       |                 | <u>Northbound</u> |        |   |        |
|------------------------------------------------------------------------------------------|-------------------|----------|-------|-----------------|-------------------|--------|---|--------|
| Trips                                                                                    | 855,817           |          |       |                 | 851,909           |        |   |        |
|                                                                                          |                   |          |       |                 |                   |        |   |        |
| Revenue                                                                                  | \$707,887         |          |       | \$697,444       |                   |        |   |        |
| Tolls                                                                                    |                   |          |       |                 |                   |        |   |        |
| - Range                                                                                  | \$0.00 - \$4.00   |          |       | \$0.00 - \$6.25 |                   |        |   |        |
| - Avg. Weekday                                                                           | \$1.08            |          |       |                 | \$1.09            |        |   |        |
| - Avg. Peak Period**                                                                     | \$1.80            |          |       |                 | \$2.38            |        |   |        |
| - Avg. Weekend                                                                           | \$0.31            |          |       |                 | \$0.26            |        |   |        |
| - Avg. Off Peak                                                                          | \$0.69            |          |       | \$0.59          |                   |        |   |        |
| - 85 <sup>th</sup> Percentile Weekday                                                    | \$2.25            |          |       |                 | \$2.25            |        |   |        |
|                                                                                          |                   |          |       |                 |                   |        |   |        |
| Volume (veh)                                                                             | EL                |          |       | LL              | EL                |        |   | LL     |
| - Avg. Weekday                                                                           | 31,90             | 1 1      |       | 11,077          | 31,74             | ,742 1 |   | 01,916 |
| - Avg. Peak Period**                                                                     | 8,920             | 26 1     |       | 9,897           | 8,515             |        | 1 | .8,028 |
|                                                                                          |                   |          |       |                 |                   |        |   |        |
| Speed (mph)                                                                              | EL                | LL       |       | Δ               | EL                | LL     | • | Δ      |
| - Avg. Overall                                                                           | 64                | 57       |       | 7               | 64                | 57     |   | 7      |
| <ul> <li>Avg. Peak Period**</li> </ul>                                                   | 62                | 50       |       | 12              | 55                | 41     |   | 14     |
|                                                                                          |                   |          |       |                 |                   |        |   |        |
| Operated Above 45 MPH                                                                    | 100.0%            |          |       |                 | 99.1%             |        |   |        |
| Remained Open to Motorists                                                               | 95.0%             |          |       |                 | 94.5%             |        |   |        |
| <b>Closed due to Planned Construction</b>                                                | 3.6%              |          |       |                 | 4.1%              |        |   |        |
| Closed due to Non-recurring Events                                                       | 1.4%              |          |       |                 | 1.4%              |        |   |        |
| EL (Express Lanes); LL (Local Lanes)  **Peak Period is defined as 6-9 AM (southbound) of | and 4-7 PM (I     | northbou | und). |                 |                   |        |   |        |

# **Operations/Traffic Statistics** - Speed Data

\*\* Peak Period is defined as 6-9 AM (southbound) and 4-7 PM (northbound).

File Code: 414.5 Doc ID#: 10079