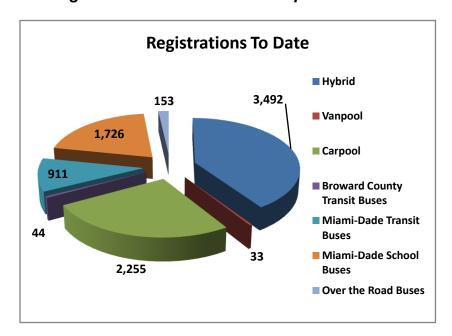

- ✓ Serviced 1,707,726 vehicle trips in April 2011 (6.81 million trips in 2011 to date), bringing the total since opening (December 5, 2008) to approximately 32.0 million trips.
- ✓ Had estimated monthly toll revenue of \$1.41 million in April 2011 (\$5.65 million in revenue in 2011 to date), bringing the total revenue to date to approximately \$24.4 million.
- ✓ Increased to a total of 8,614 registered vehicles.

### Registrations—Toll Exempt Trips

The total registrations through April 2011 increased to 8,614. Toll Exempt Trips is not being reported this month due to uncertainties with the transit data. This is currently being investigated and will be reinserted upon confirmation.