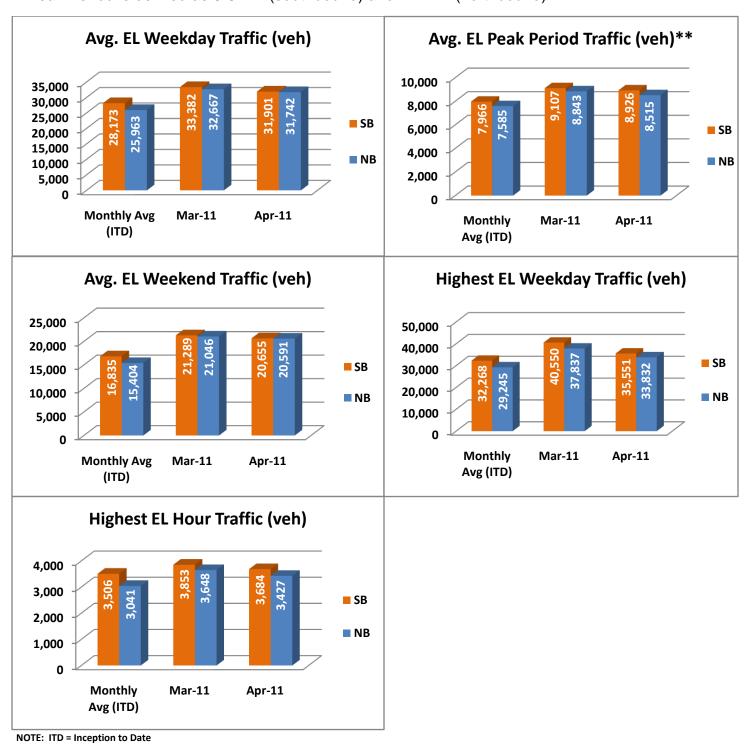

File Code: 414.5 Doc ID#: 10079

| April 2011 Statistics                                                                    | <u>Southbound</u> |          |       |                 | <u>Northbound</u> |        |   |        |
|------------------------------------------------------------------------------------------|-------------------|----------|-------|-----------------|-------------------|--------|---|--------|
| Trips                                                                                    | 855,817           |          |       |                 | 851,909           |        |   |        |
|                                                                                          |                   |          |       |                 |                   |        |   |        |
| Revenue                                                                                  | \$707,887         |          |       | \$697,444       |                   |        |   |        |
| Tolls                                                                                    |                   |          |       |                 |                   |        |   |        |
| - Range                                                                                  | \$0.00 - \$4.00   |          |       | \$0.00 - \$6.25 |                   |        |   |        |
| - Avg. Weekday                                                                           | \$1.08            |          |       |                 | \$1.09            |        |   |        |
| - Avg. Peak Period**                                                                     | \$1.80            |          |       |                 | \$2.38            |        |   |        |
| - Avg. Weekend                                                                           | \$0.31            |          |       |                 | \$0.26            |        |   |        |
| - Avg. Off Peak                                                                          | \$0.69            |          |       | \$0.59          |                   |        |   |        |
| - 85 <sup>th</sup> Percentile Weekday                                                    | \$2.25            |          |       |                 | \$2.25            |        |   |        |
|                                                                                          |                   |          |       |                 |                   |        |   |        |
| Volume (veh)                                                                             | EL                |          |       | LL              | EL                |        |   | LL     |
| - Avg. Weekday                                                                           | 31,90             | 1 1      |       | 11,077          | 31,74             | ,742 1 |   | 01,916 |
| - Avg. Peak Period**                                                                     | 8,920             | 26 1     |       | 9,897           | 8,515             |        | 1 | .8,028 |
|                                                                                          |                   |          |       |                 |                   |        |   |        |
| Speed (mph)                                                                              | EL                | LL       |       | Δ               | EL                | LL     | • | Δ      |
| - Avg. Overall                                                                           | 64                | 57       |       | 7               | 64                | 57     |   | 7      |
| <ul> <li>Avg. Peak Period**</li> </ul>                                                   | 62                | 50       |       | 12              | 55                | 41     |   | 14     |
|                                                                                          |                   |          |       |                 |                   |        |   |        |
| Operated Above 45 MPH                                                                    | 100.0%            |          |       |                 | 99.1%             |        |   |        |
| Remained Open to Motorists                                                               | 95.0%             |          |       |                 | 94.5%             |        |   |        |
| <b>Closed due to Planned Construction</b>                                                | 3.6%              |          |       |                 | 4.1%              |        |   |        |
| Closed due to Non-recurring Events                                                       | 1.4%              |          |       |                 | 1.4%              |        |   |        |
| EL (Express Lanes); LL (Local Lanes)  **Peak Period is defined as 6-9 AM (southbound) of | and 4-7 PM (I     | northbou | und). |                 |                   |        |   |        |

## **Operations/Traffic Statistics** - Volume Data

\*\* Peak Period is defined as 6-9 AM (southbound) and 4-7 PM (northbound).