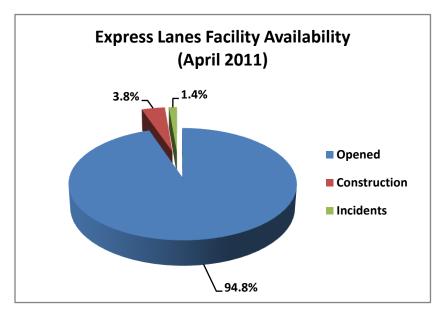

## **Facility Availability**

The entire 95 Express Lanes (both directions) were open to motorists 94.8% of the time, while closed 3.8% due to planned construction and 1.4% due to non-recurring events.