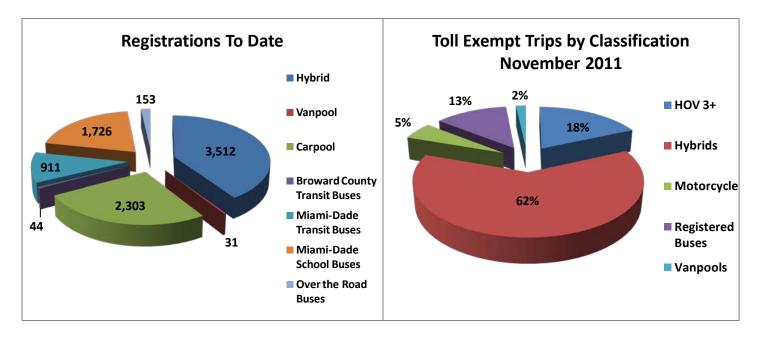

### Registrations—Toll Exempt Trips

The total registrations through November 2011 increased to 8,680. The 26,255 Toll Exempt Trips for this month are shown by classification below.

### **General**

In total, the 95 Express Lanes:

File Code: 414.5 Doc ID#: 10085

- ✓ Serviced 1,676,474 vehicle trips in November 2011 (18.3 million trips in 2011 to date), bringing the total since opening (December 5, 2008) to approximately 43.4 million trips.
- ✓ Had estimated monthly toll revenue of \$1.36 million in November 2011 (\$14.6 million in revenue in 2011 to date), bringing the total revenue to date to approximately \$33.3 million.
- ✓ Increased to a total of 8,680 registered vehicles, resulting in 26,255 toll exempt trips.