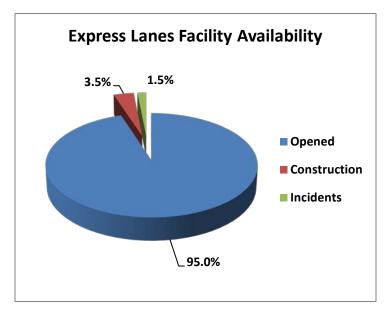

## **Facility Availability**

The entire 95 Express lanes (both directions) were open to motorists 95.0% of the time, while closed 3.5% due to 9 planned construction/maintenance events (each lasting 5 hours, 38 minutes in duration on average) and 1.5% due to 108 non-recurring events (each lasting under 13 minutes in duration on average).