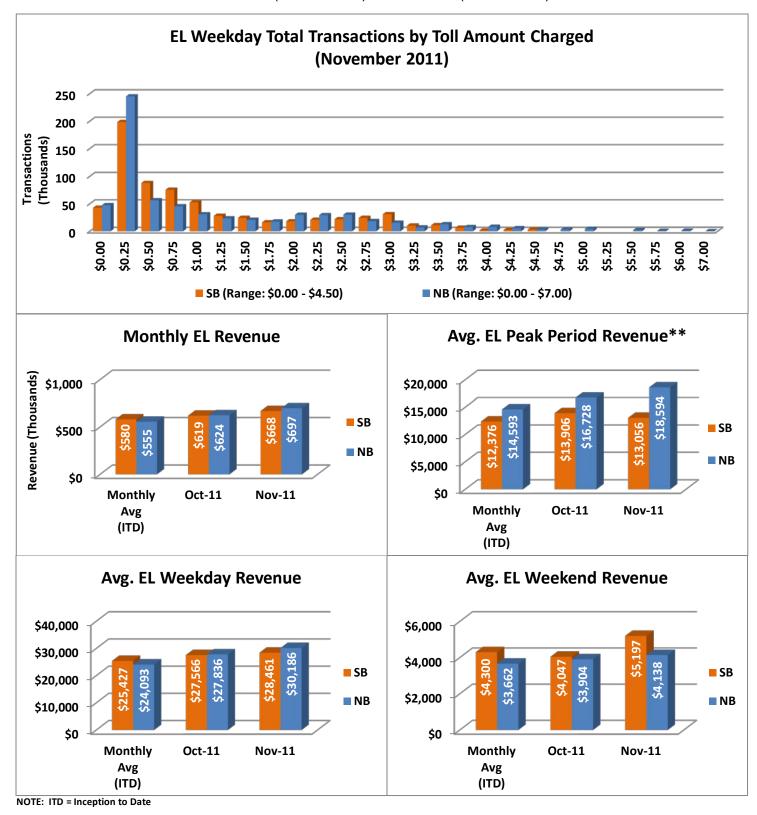

## **Revenue/Tolls Statistics**

File Code: 414.5 Doc ID#: 10085

\*\* Peak Period is defined as 6-9 AM (southbound) and 4-7 PM (northbound).

| November 2011 Statistics                                                                  | <u>Southbound</u> |         |         |        | <u>Northbound</u> |    |       |       |
|-------------------------------------------------------------------------------------------|-------------------|---------|---------|--------|-------------------|----|-------|-------|
| Total Trips                                                                               | 845,943           |         |         |        | 830,531           |    |       |       |
| Exempt Trips                                                                              | 13,1454           |         |         |        | 12,801            |    |       |       |
|                                                                                           |                   |         |         |        |                   |    |       |       |
| Revenue                                                                                   | \$667,707         |         |         |        | \$697,181         |    |       |       |
| Tolls                                                                                     |                   |         |         |        |                   |    |       |       |
| - Range                                                                                   | \$0.00 - \$4.50   |         |         |        | \$0.00 - \$7.00   |    |       |       |
| - Avg. Weekday                                                                            | \$1.01            |         |         |        | \$1.09            |    |       |       |
| - Avg. Peak Period**                                                                      | \$1.72            |         |         |        | \$2.30            |    |       |       |
| - Avg. Weekend                                                                            | \$0.28            |         |         |        | \$0.23            |    |       |       |
| - Avg. Off Peak                                                                           | \$0.64            |         |         |        | \$0.55            |    |       |       |
| - 85 <sup>th</sup> Percentile Weekday                                                     | \$2.25            |         |         |        | \$2.25            |    |       |       |
|                                                                                           |                   |         |         |        |                   |    |       |       |
| Volume (veh)                                                                              | EL                | L       |         | LL     | EL                |    |       | LL    |
| - Avg. Weekday                                                                            | 31,215            |         | 107,729 |        | 30,721            |    | 9     | 5,101 |
| - Avg. Peak Period**                                                                      | 8,527             |         | 1       | 19,506 | 8,472 1           |    | 7,261 |       |
|                                                                                           |                   |         |         |        |                   | T  |       |       |
| Speed (mph)                                                                               | EL                | LL      |         | Δ      | EL                | LL |       | Δ     |
| - Avg. Overall                                                                            | 64                | 57      |         | 7      | 66                | 58 | 58 8  |       |
| - Avg. Peak Period**                                                                      | 61                | 45      |         | 16     | 53                | 38 |       | 15    |
|                                                                                           |                   |         |         |        |                   |    |       |       |
| Operated Above 45 MPH                                                                     | 100.0%            |         |         |        | 98.4%             |    |       |       |
| Remained Open to Motorists                                                                | 94.8%             |         |         |        | 95.1%             |    |       |       |
| Closed due to Planned Construction                                                        | 3.8%              |         |         |        | 3.3%              |    |       |       |
| Closed due to Non-recurring Events                                                        | 1.5%              |         |         |        | 1.6%              |    |       |       |
| EL (Express Lanes); LL (Local Lanes)<br>**Peak Period is defined as 6-9 AM (southbound) a | ınd 4-7 PM (      | northbo | und).   |        |                   |    |       |       |