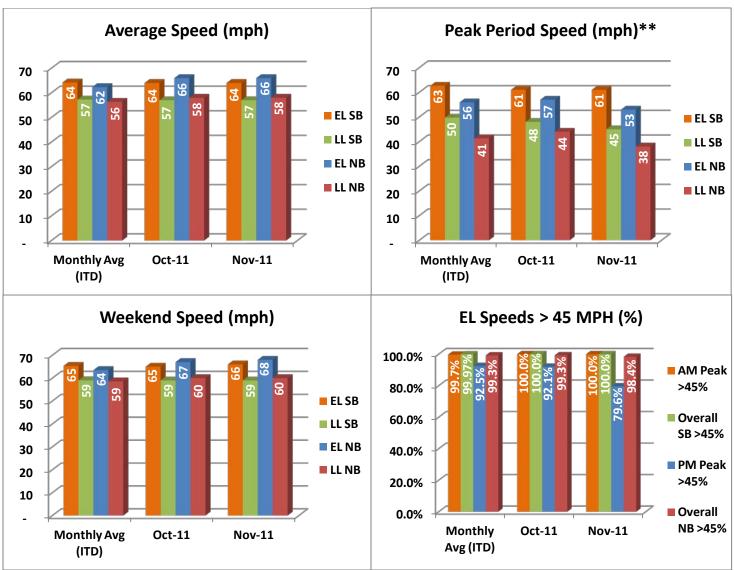

## **Operations/Traffic Statistics** - Speed Data

\*\* Peak Period is defined as 6-9 AM (southbound) and 4-7 PM (northbound).

File Code: 414.5 Doc ID#: 10085

| November 2011 Statistics                                                                  | <u>Southbound</u> |         |         |        | <u>Northbound</u> |    |       |       |
|-------------------------------------------------------------------------------------------|-------------------|---------|---------|--------|-------------------|----|-------|-------|
| Total Trips                                                                               | 845,943           |         |         |        | 830,531           |    |       |       |
| Exempt Trips                                                                              | 13,1454           |         |         |        | 12,801            |    |       |       |
|                                                                                           |                   |         |         |        |                   |    |       |       |
| Revenue                                                                                   | \$667,707         |         |         |        | \$697,181         |    |       |       |
| Tolls                                                                                     |                   |         |         |        |                   |    |       |       |
| - Range                                                                                   | \$0.00 - \$4.50   |         |         |        | \$0.00 - \$7.00   |    |       |       |
| - Avg. Weekday                                                                            | \$1.01            |         |         |        | \$1.09            |    |       |       |
| - Avg. Peak Period**                                                                      | \$1.72            |         |         |        | \$2.30            |    |       |       |
| - Avg. Weekend                                                                            | \$0.28            |         |         |        | \$0.23            |    |       |       |
| - Avg. Off Peak                                                                           | \$0.64            |         |         |        | \$0.55            |    |       |       |
| - 85 <sup>th</sup> Percentile Weekday                                                     | \$2.25            |         |         |        | \$2.25            |    |       |       |
|                                                                                           |                   |         |         |        |                   |    |       |       |
| Volume (veh)                                                                              | EL                | L       |         | LL     | EL                |    |       | LL    |
| - Avg. Weekday                                                                            | 31,215            |         | 107,729 |        | 30,721            |    | 9     | 5,101 |
| - Avg. Peak Period**                                                                      | 8,527             |         | 1       | 19,506 | 8,472 1           |    | 7,261 |       |
|                                                                                           |                   |         |         |        |                   | T  |       |       |
| Speed (mph)                                                                               | EL                | LL      |         | Δ      | EL                | LL |       | Δ     |
| - Avg. Overall                                                                            | 64                | 57      |         | 7      | 66                | 58 | 58 8  |       |
| - Avg. Peak Period**                                                                      | 61                | 45      |         | 16     | 53                | 38 |       | 15    |
|                                                                                           |                   |         |         |        |                   |    |       |       |
| Operated Above 45 MPH                                                                     | 100.0%            |         |         |        | 98.4%             |    |       |       |
| Remained Open to Motorists                                                                | 94.8%             |         |         |        | 95.1%             |    |       |       |
| Closed due to Planned Construction                                                        | 3.8%              |         |         |        | 3.3%              |    |       |       |
| Closed due to Non-recurring Events                                                        | 1.5%              |         |         |        | 1.6%              |    |       |       |
| EL (Express Lanes); LL (Local Lanes)<br>**Peak Period is defined as 6-9 AM (southbound) a | ınd 4-7 PM (      | northbo | und).   |        |                   |    |       |       |