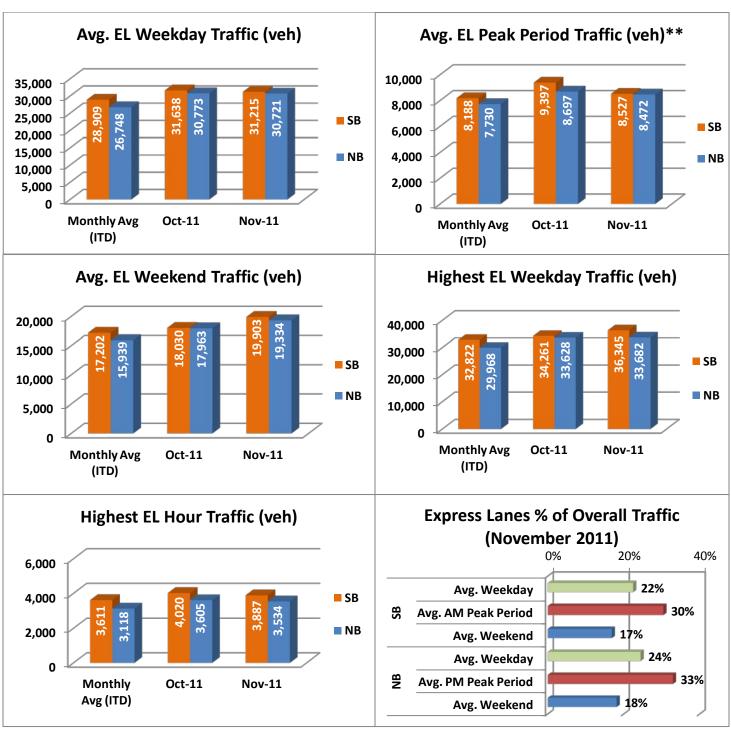

# **Operations/Traffic Statistics** - Volume Data

\*\* Peak Period is defined as 6-9 AM (southbound) and 4-7 PM (northbound).

File Code: 414.5 Doc ID#: 10085

| November 2011 Statistics                                                                  | <u>Southbound</u> |         |         |        | <u>Northbound</u> |    |       |       |
|-------------------------------------------------------------------------------------------|-------------------|---------|---------|--------|-------------------|----|-------|-------|
| Total Trips                                                                               | 845,943           |         |         |        | 830,531           |    |       |       |
| Exempt Trips                                                                              | 13,1454           |         |         |        | 12,801            |    |       |       |
|                                                                                           |                   |         |         |        |                   |    |       |       |
| Revenue                                                                                   | \$667,707         |         |         |        | \$697,181         |    |       |       |
| Tolls                                                                                     |                   |         |         |        |                   |    |       |       |
| - Range                                                                                   | \$0.00 - \$4.50   |         |         |        | \$0.00 - \$7.00   |    |       |       |
| - Avg. Weekday                                                                            | \$1.01            |         |         |        | \$1.09            |    |       |       |
| - Avg. Peak Period**                                                                      | \$1.72            |         |         |        | \$2.30            |    |       |       |
| - Avg. Weekend                                                                            | \$0.28            |         |         |        | \$0.23            |    |       |       |
| - Avg. Off Peak                                                                           | \$0.64            |         |         |        | \$0.55            |    |       |       |
| - 85 <sup>th</sup> Percentile Weekday                                                     | \$2.25            |         |         |        | \$2.25            |    |       |       |
|                                                                                           |                   |         |         |        |                   |    |       |       |
| Volume (veh)                                                                              | EL                | L       |         | LL     | EL                |    |       | LL    |
| - Avg. Weekday                                                                            | 31,215            |         | 107,729 |        | 30,721            |    | 9     | 5,101 |
| - Avg. Peak Period**                                                                      | 8,527             |         | 1       | 19,506 | 8,472 1           |    | 7,261 |       |
|                                                                                           |                   |         |         |        |                   | T  |       |       |
| Speed (mph)                                                                               | EL                | LL      |         | Δ      | EL                | LL |       | Δ     |
| - Avg. Overall                                                                            | 64                | 57      |         | 7      | 66                | 58 | 58 8  |       |
| - Avg. Peak Period**                                                                      | 61                | 45      |         | 16     | 53                | 38 |       | 15    |
|                                                                                           |                   |         |         |        |                   |    |       |       |
| Operated Above 45 MPH                                                                     | 100.0%            |         |         |        | 98.4%             |    |       |       |
| Remained Open to Motorists                                                                | 94.8%             |         |         |        | 95.1%             |    |       |       |
| Closed due to Planned Construction                                                        | 3.8%              |         |         |        | 3.3%              |    |       |       |
| Closed due to Non-recurring Events                                                        | 1.5%              |         |         |        | 1.6%              |    |       |       |
| EL (Express Lanes); LL (Local Lanes)<br>**Peak Period is defined as 6-9 AM (southbound) a | ınd 4-7 PM (      | northbo | und).   |        |                   |    |       |       |