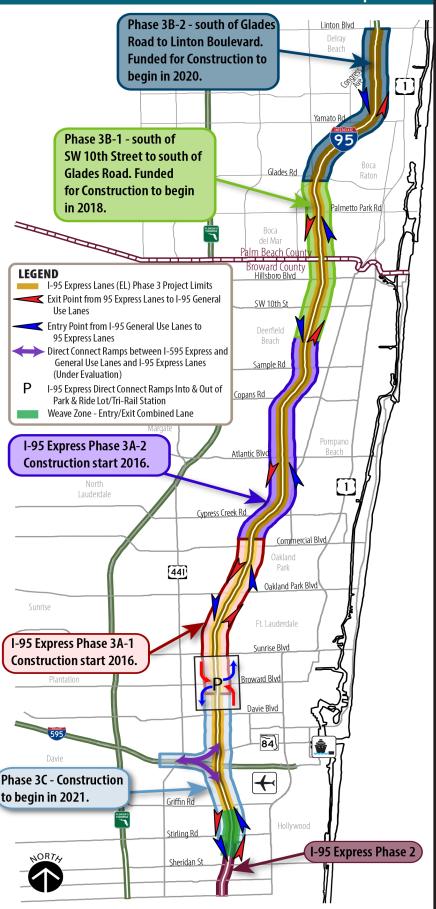

The Phase 3 project limits were evaluated as three individual Project Development and Environment (PD&E) studies. The studies were conducted from Stirling Rd. to Oakland Park Blvd. in Broward County; from Oakland Park Blvd. in Broward County to Glades Rd. in Palm Beach County; and from Glades Rd. to Linton Blvd. in Palm Beach County. In order to expedite the construction of the 95 express lanes in Southeast Florida, FDOT combined the results of all three studies into Phase 3. The improvements in Phase 3 will be implemented in segments due to funding limitations. The first segment (3A-1 from south of Broward Blvd. to north of Commercial Blvd., and 3A-2 north of Commercial Blvd. to SW 10th St. in Broward County) will begin construction by mid-2016. The second segment (3B-1 from south of SW 10th St. to south of Glades Rd.) is anticipated to begin construction in 2018. The third segment (3B-2 south of Glades Rd. to Linton Blvd.) is scheduled for construction in 2020. A key component of Phase 3 is a potential direct connection between northbound and southbound 95 Express and I-595, to and from the west. This direct connect will be included in the Phase 3C limits of 95 Express Phase 3. Segment 3C is the fourth segment with limits from Stirling Rd. to south of Broward Blvd. on I-95 and along I-595 from SR 7/US 441/Turnpike Interchange to I-95. Additionally, a continuation of Ramp Signaling will be included as part of this project up to Linton Blvd. in Palm Beach County.

#### PROJECT LIMITS; I-95 from Stirling Road in Broward County to Linton Boulevard in Palm Beach County

#### 95 EXPRESS PHASE 3 KEY PROJECT COMPONENTS

- System to system Express Lanes connection: I-95 to I-595
  Express Lane Access Points prioritize trips to 10 miles or greater and maximize multi-modal connections to airports, seaports, park and ride lots, transit mobility hubs, and Tri-Rail stations
- · Accommodation of Bus Rapid Transit as warranted
- Integrated ITS/Tolling System
- Noise Barrier Walls (where warranted by Noise Study Process)
- Emergency Response Provisions