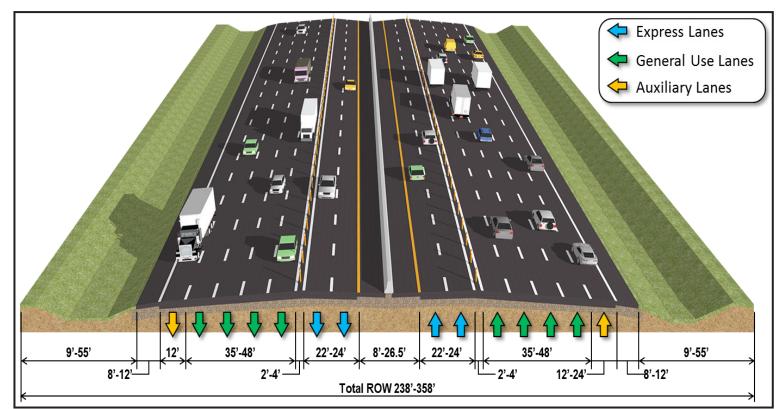

### 95 Express Phase 3 Typical Section

The 95 Express Phase 3 Project converts the existing HOV lanes to tolled express lanes, adds one additional tolled express lane in each direction in conjunction with three to four General Use (GU) lanes (Existing) in the project limits. The auxiliary lanes between existing interchanges will remain.