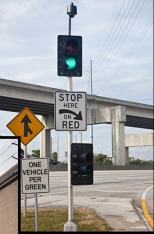

### Ramp Signaling

Ramp Signaling is an operational technique to control the rate of traffic entering an expressway such as I-95, to improve the flow of the traffic entering the mainline while avoiding lengthy backups on the entrance ramps. Ramp Signaling has successfully been in operation on I-95 in Miami-Dade County since 2010, with marked improvements and benefits to corridor traffic flow and operating speeds.

Ramp Signals Operational in Miami