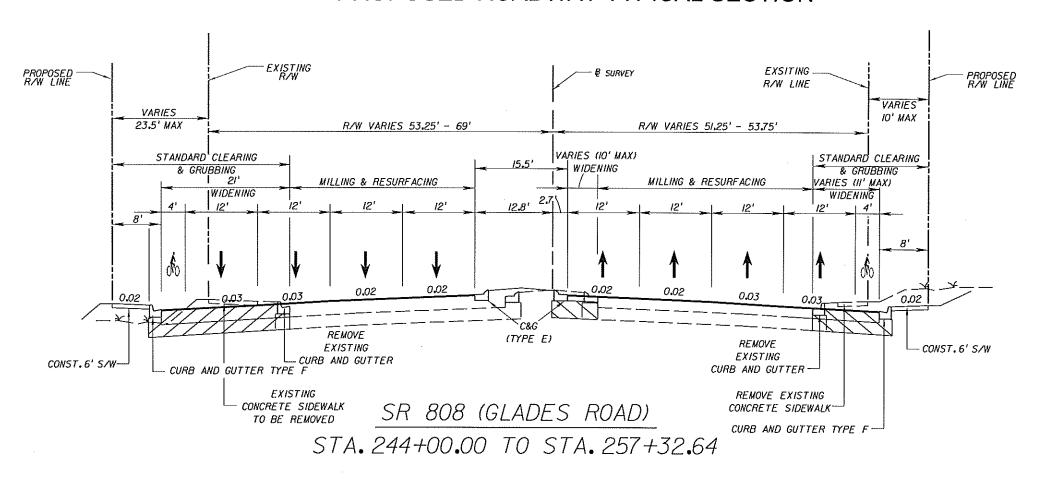

The existing Typical Section on I-95 for Sections 412420-2-22-01 (I-95 from South of Glades Road to North of Yamato Road) and 409355-3-22-01 (I-95 from North of Yamato Road to Linton Blvd) includes:

- 1 HOV lane
- 3 General Purpose Lanes
- 1 Auxiliary lane

The original PD&E study, approved on July 21, 2010 for sections 412420-2-22-01 (I-95 from South of Glades Road to North of Yamato Road) and 409355-3-22-01 (I-95 from North of Yamato Road to Linton Blvd) included widening to allow for an additional general purpose lane in each direction. The original approved PD&E typical section included the following (in each direction):

- 1 HOV lane
- 4 General Purpose Lanes
- 1 Auxiliary lane

This project re-evaluation documents the request to re-classify the one additional general purpose lane approved in the original PD&E study, and the existing HOV lane, as Managed Lanes. The new typical section, therefore, will include the following:

- 2 Managed Lanes
- 3 General Purpose Lanes
- 1 Auxiliary Lane

Typical sections from the PD&E study, as well as the proposed new typical sections, are included in **Appendix C.** 

This project is the next phase of the regional managed lanes system's *95Express* facility already in operation in Miami Dade County and under construction in Broward County. *95Express* is an innovative, lower-cost alternative to traditional highway construction that offers a variety of options for avoiding congestion. A variable-priced toll that adjusts to congestion levels optimizes the use of the facility and overall I-95 operations. The *95Express* lanes also serve as an express bus service. As in the previous segments of *95Express*, the existing HOV lane will be converted to a tolled express lane and along with the proposed construction of the added lane, will make up the express managed lanes facility with two lanes in each direction.