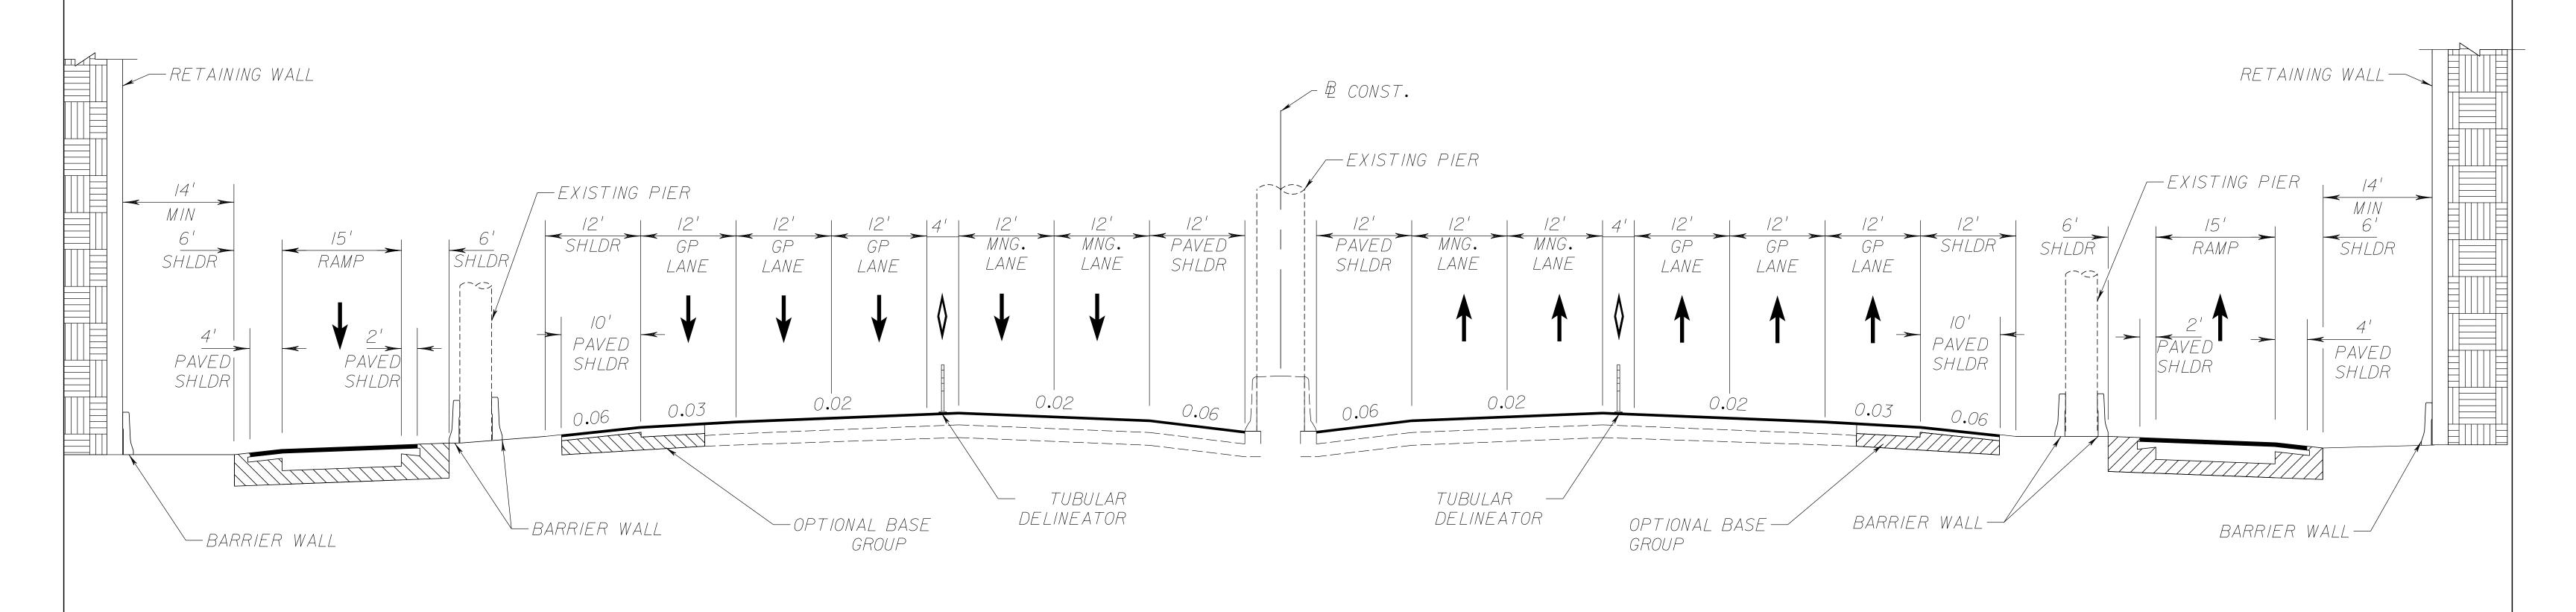

- 1 HOV lane
- 4 General Purpose Lanes
- 1 Auxiliary lane

This project re-evaluation documents the request to re-classify the one additional general purpose lane approved in the original PD&E study, and the existing HOV lane, as Managed Lanes. The new typical section, therefore, will include the following:

- 2 Managed Lanes
- 3 General Purpose Lanes
- 1 Auxiliary Lane

Typical sections from the PD&E study, as well as the proposed new typical sections, are included in **Appendix C.** 

This project is the next phase of the regional managed lanes system's *95Express* facility already in operation in Miami Dade County and under construction in Broward County. *95Express* is an innovative, lower-cost alternative to traditional highway construction that offers a variety of options for avoiding congestion. A variable-priced toll that adjusts to congestion levels optimizes the use of the facility and overall I-95 operations. The *95Express* lanes also serve as an express bus service. As in the previous segments of *95Express*, the existing HOV lane will be converted to a tolled express lane and along with the proposed construction of the added lane, will make up the express managed lanes facility with two lanes in each direction.

In addition, the proposed Managed Lanes typical section will fit within the existing bridge overpasses within the interchanges with the exception of the Clint Moore Road bridge overpass which will need to be replaced to accommodate the widened typical section (per original PD&E).

The existing interchanges are as follows:

- Glades Road interchange
- Spanish River Blvd interchange (currently in Design/Build selection)
- Yamato Road interchange
- Clint Moore Road overpass
- Congress Ave interchange