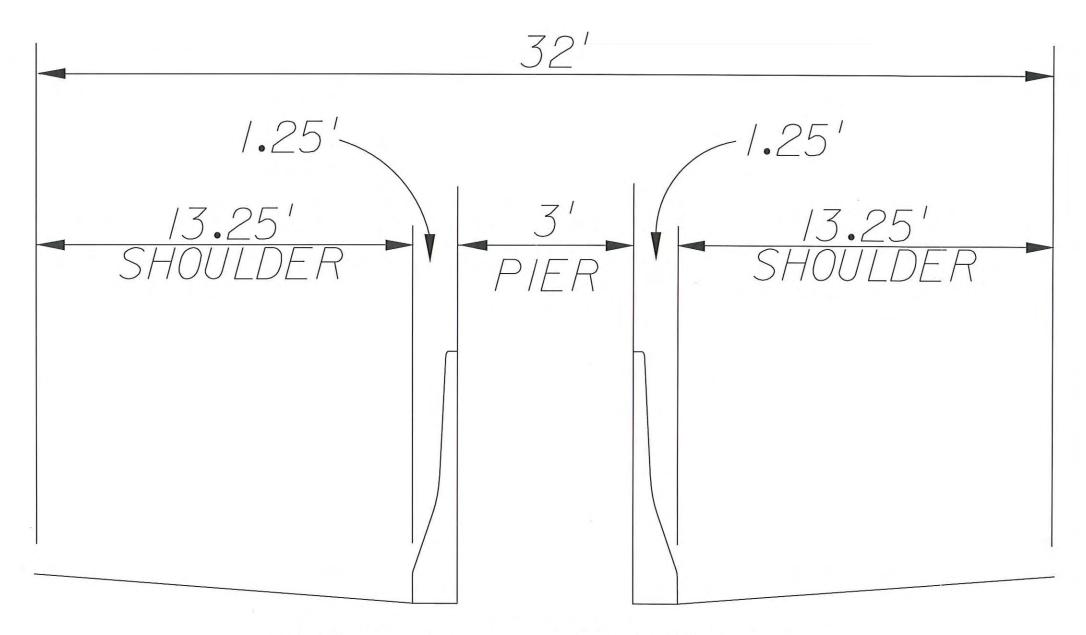

The existing Typical Section on I-95 for Sections 412420-2-22-01 (I-95 from South of Glades Road to North of Yamato Road) and 409355-3-22-01 (I-95 from North of Yamato Road to Linton Blvd) includes:

- 1 HOV lane
- 3 General Purpose Lanes
- 1 Auxiliary lane

The original PD&E study, approved on July 21, 2010 for sections 412420-2-22-01 (I-95 from South of Glades Road to North of Yamato Road) and 409355-3-22-01 (I-95 from North of Yamato Road to Linton Blvd) included widening to allow for an additional general purpose lane in each direction. The original approved PD&E typical section included the following (in each direction):

- 1 HOV lane
- 4 General Purpose Lanes
- 1 Auxiliary lane

This project re-evaluation documents the request to re-classify the one additional general purpose lane approved in the original PD&E study, and the existing HOV lane, as Managed Lanes. The new typical section, therefore, will include the following:

- 2 Managed Lanes
- 3 General Purpose Lanes
- 1 Auxiliary Lane

Typical sections from the PD&E study, as well as the proposed new typical sections, are included in **Appendix C.** 

This project is the next phase of the regional managed lanes system's *95Express* facility already in operation in Miami Dade County and under construction in Broward County. *95Express* is an innovative, lower-cost alternative to traditional highway construction that offers a variety of options for avoiding congestion. A variable-priced toll that adjusts to congestion levels optimizes the use of the facility and overall I-95 operations. The *95Express* lanes also serve as an express bus service. As in the previous segments of *95Express*, the existing HOV lane will be converted to a tolled express lane and along with the proposed construction of the added lane, will make up the express managed lanes facility with two lanes in each direction.