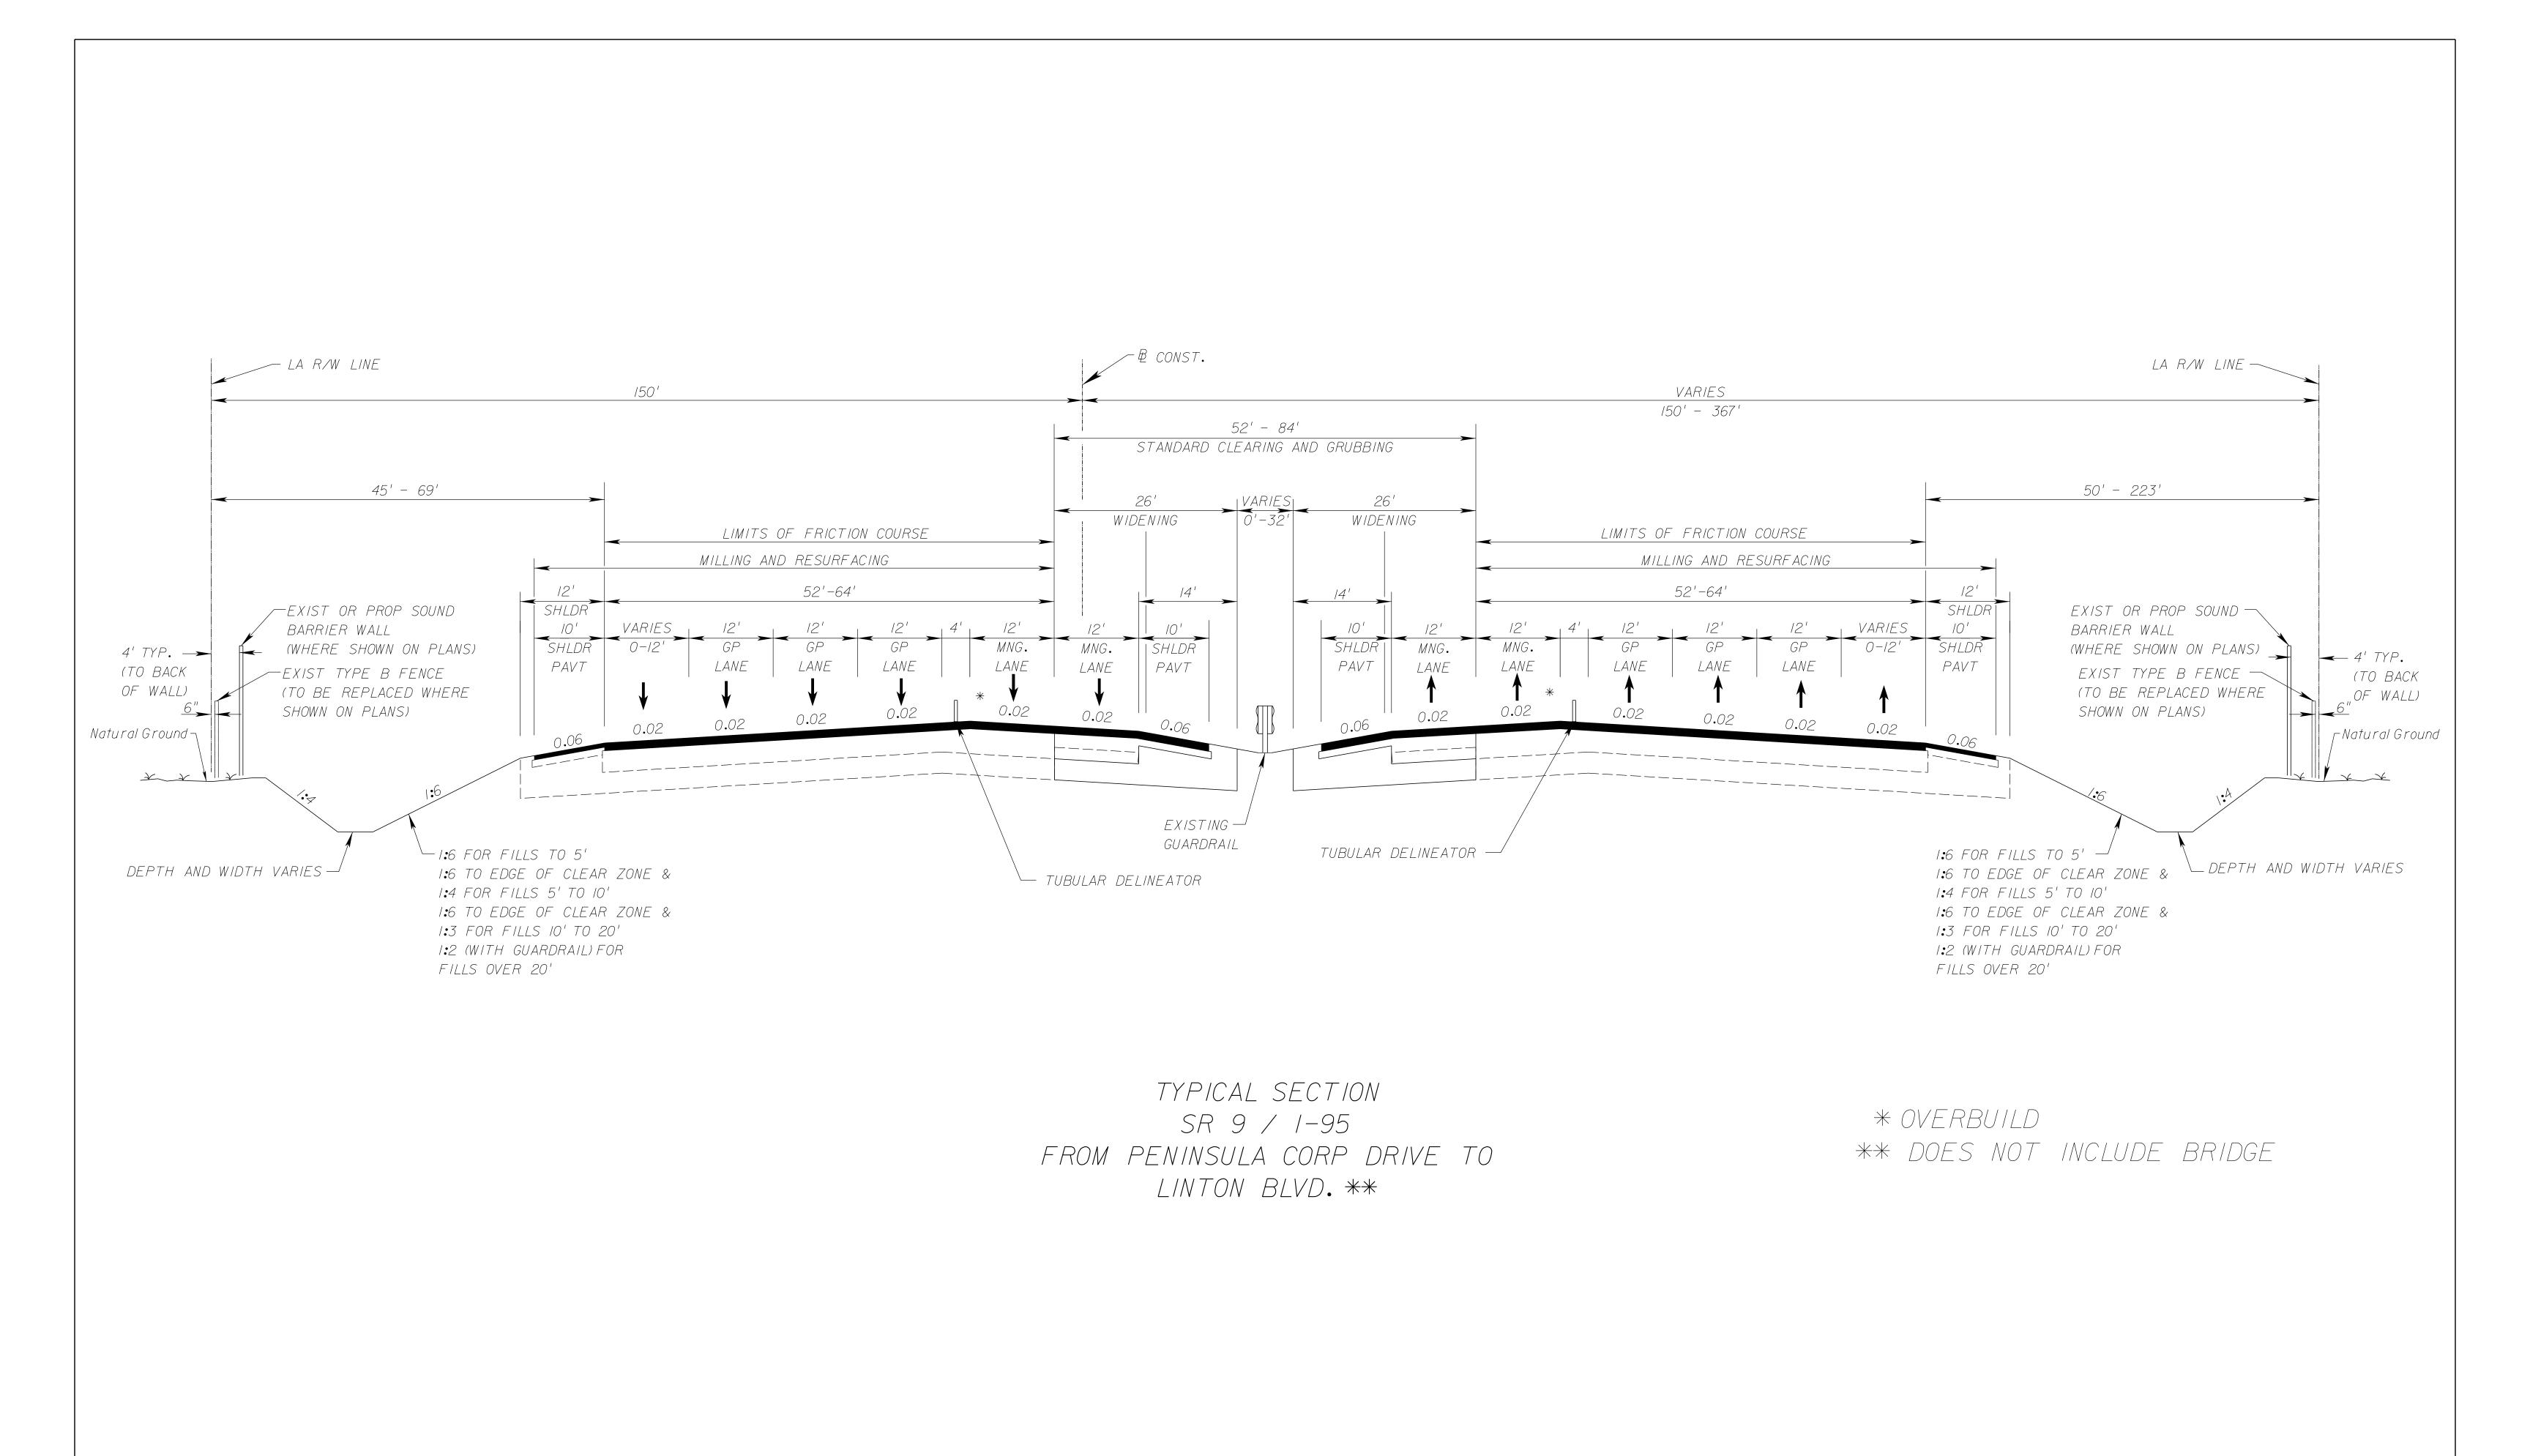

The existing Typical Section on I-95 for Sections 412420-2-22-01 (I-95 from South of Glades Road to North of Yamato Road) and 409355-3-22-01 (I-95 from North of Yamato Road to Linton Blvd) includes:

- 1 HOV lane
- 3 General Purpose Lanes
- 1 Auxiliary lane

The original PD&E study, approved on July 21, 2010 for sections 412420-2-22-01 (I-95 from South of Glades Road to North of Yamato Road) and 409355-3-22-01 (I-95 from North of Yamato Road to Linton Blvd) included widening to allow for an additional general purpose lane in each direction. The original approved PD&E typical section included the following (in each direction):

- 1 HOV lane
- 4 General Purpose Lanes
- 1 Auxiliary lane

This project re-evaluation documents the request to re-classify the one additional general purpose lane approved in the original PD&E study, and the existing HOV lane, as Managed Lanes. The new typical section, therefore, will include the following:

- 2 Managed Lanes
- 3 General Purpose Lanes
- 1 Auxiliary Lane

Typical sections from the PD&E study, as well as the proposed new typical sections, are included in **Appendix C.** 

This project is the next phase of the regional managed lanes system's *95Express* facility already in operation in Miami Dade County and under construction in Broward County. *95Express* is an innovative, lower-cost alternative to traditional highway construction that offers a variety of options for avoiding congestion. A variable-priced toll that adjusts to congestion levels optimizes the use of the facility and overall I-95 operations. The *95Express* lanes also serve as an express bus service. As in the previous segments of *95Express*, the existing HOV lane will be converted to a tolled express lane and along with the proposed construction of the added lane, will make up the express managed lanes facility with two lanes in each direction.

In addition, the proposed Managed Lanes typical section will fit within the existing bridge overpasses within the interchanges with the exception of the Clint Moore Road bridge overpass which will need to be replaced to accommodate the widened typical section (per original PD&E).