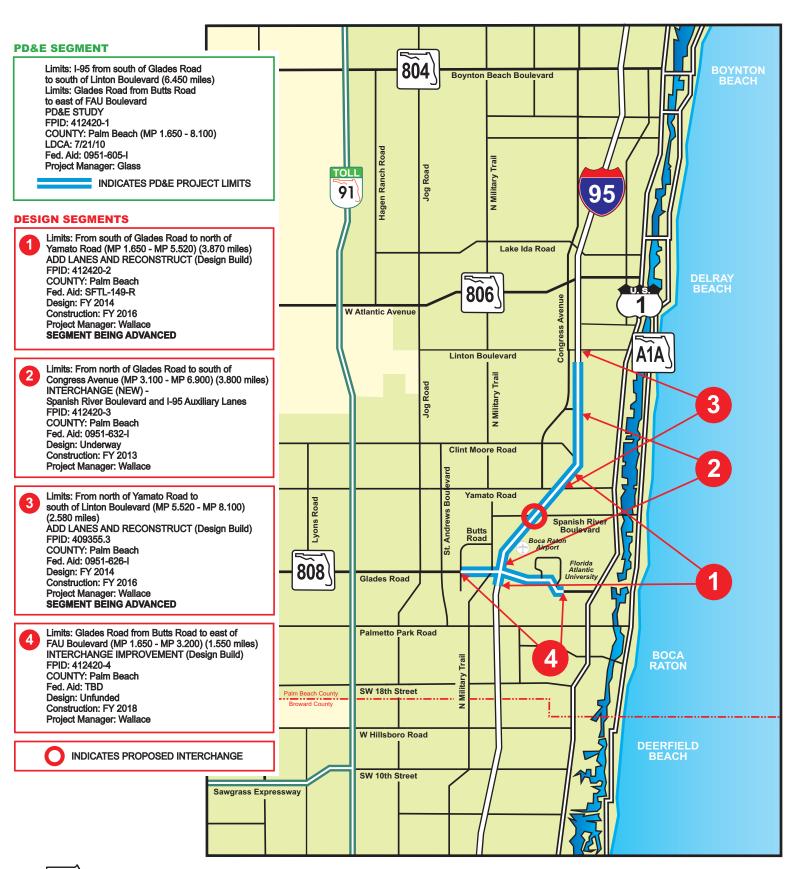

c. Project Numbers: N/A 0951-645-I 412420-1-22-01 N/A
State Federal Aid Financial Project Work Program

- d. Project Local Name, Location and Limits: <u>SR-9 from south of SR 808/Glades Road to South of Linton Boulevard, Palm Beach County (see Project Location Map in Appendix A)</u>
- e. Segments of Highway Being Advanced: FM 412420.2 & 409355.3: <u>Addition of managed lanes from south of Glades Road to South of Linton Boulevard.</u>
- f. Project Segment Planning Consistency:

The existing interchanges are as follows:

- Glades Road interchange
- Spanish River Blvd interchange (currently in Design/Build selection)
- Yamato Road interchange
- Clint Moore Road overpass
- Congress Ave interchange

# I-95/SR 9

From north of Glades Road to south of Congress Avenue Palm Beach County

Project Location Map