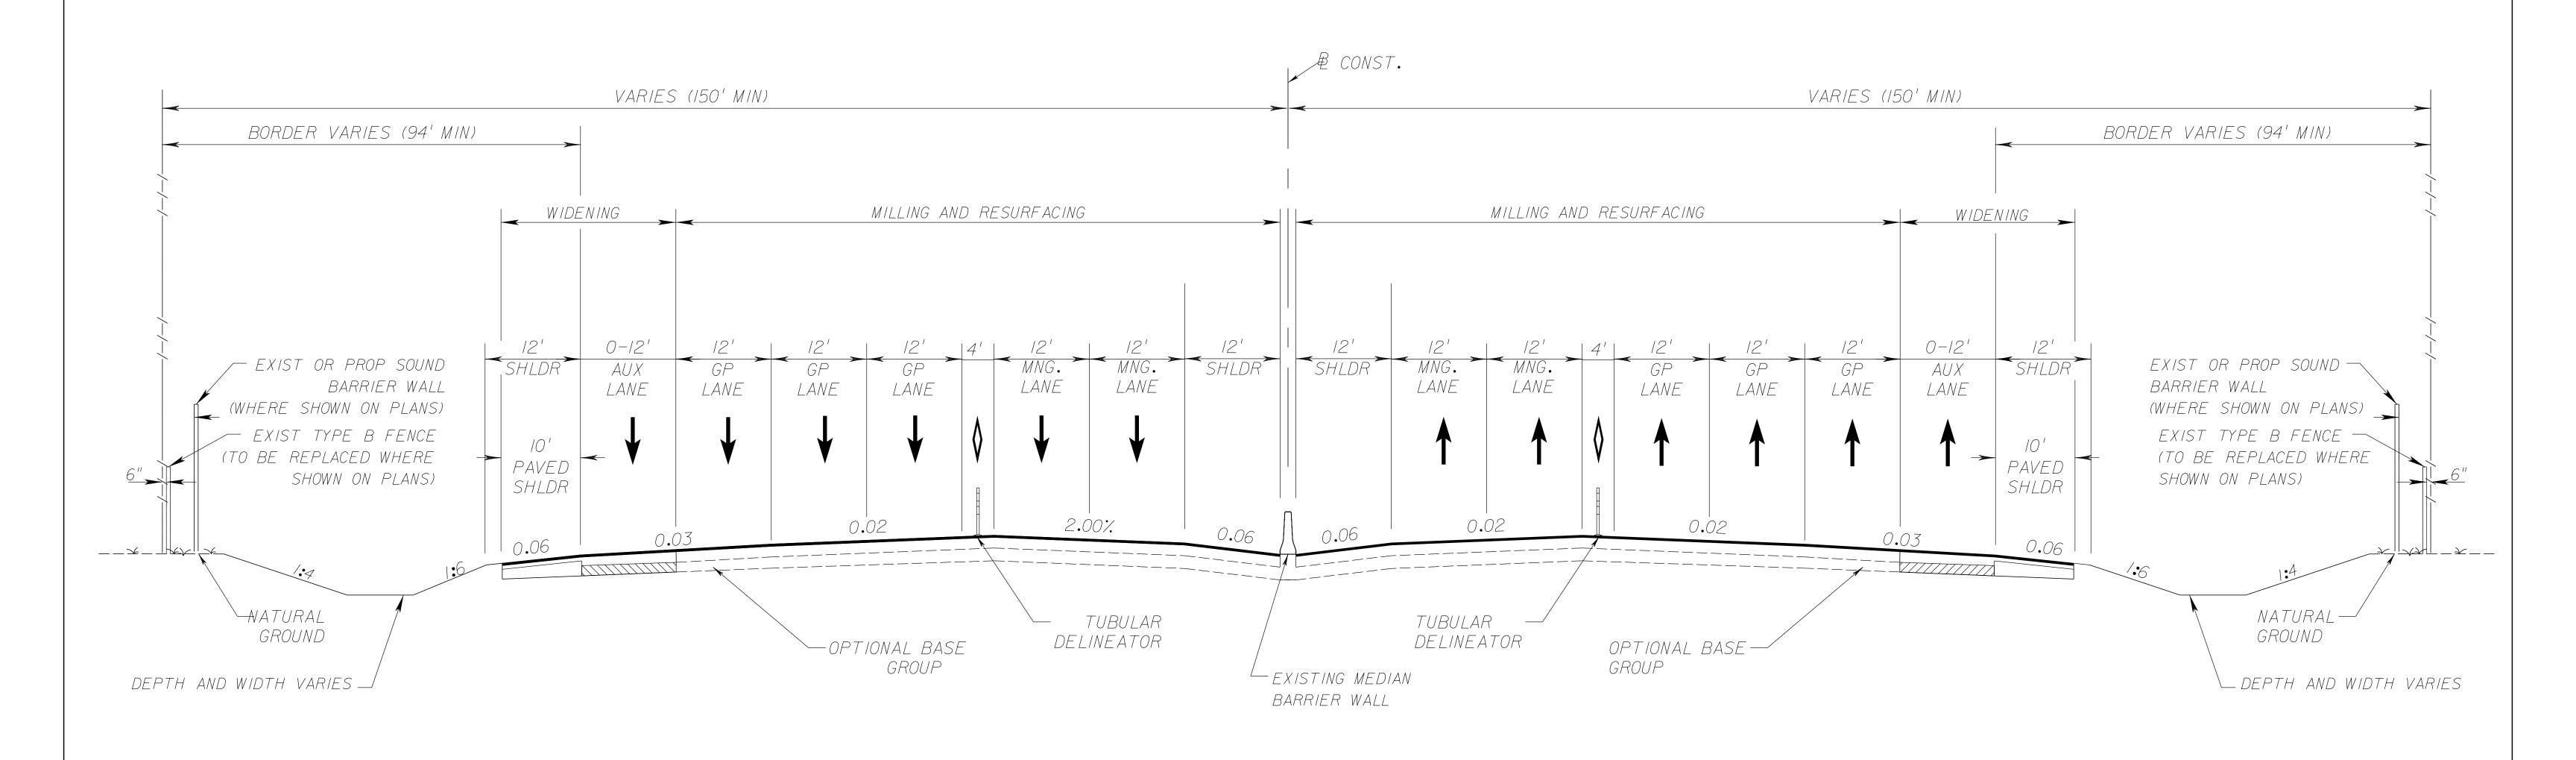

- 1 HOV lane
- 4 General Purpose Lanes
- 1 Auxiliary lane

This project re-evaluation documents the request to re-classify the one additional general purpose lane approved in the original PD&E study, and the existing HOV lane, as Managed Lanes. The new typical section, therefore, will include the following:

- 2 Managed Lanes
- 3 General Purpose Lanes
- 1 Auxiliary Lane

Typical sections from the PD&E study, as well as the proposed new typical sections, are included in **Appendix C.** 

This project is the next phase of the regional managed lanes system's *95Express* facility already in operation in Miami Dade County and under construction in Broward County. *95Express* is an innovative, lower-cost alternative to traditional highway construction that offers a variety of options for avoiding congestion. A variable-priced toll that adjusts to congestion levels optimizes the use of the facility and overall I-95 operations. The *95Express* lanes also serve as an express bus service. As in the previous segments of *95Express*, the existing HOV lane will be converted to a tolled express lane and along with the proposed construction of the added lane, will make up the express managed lanes facility with two lanes in each direction.

In addition, the proposed Managed Lanes typical section will fit within the existing bridge overpasses within the interchanges with the exception of the Clint Moore Road bridge overpass which will need to be replaced to accommodate the widened typical section (per original PD&E).

The existing interchanges are as follows:

- Glades Road interchange
- Spanish River Blvd interchange (currently in Design/Build selection)
- Yamato Road interchange
- Clint Moore Road overpass
- Congress Ave interchange