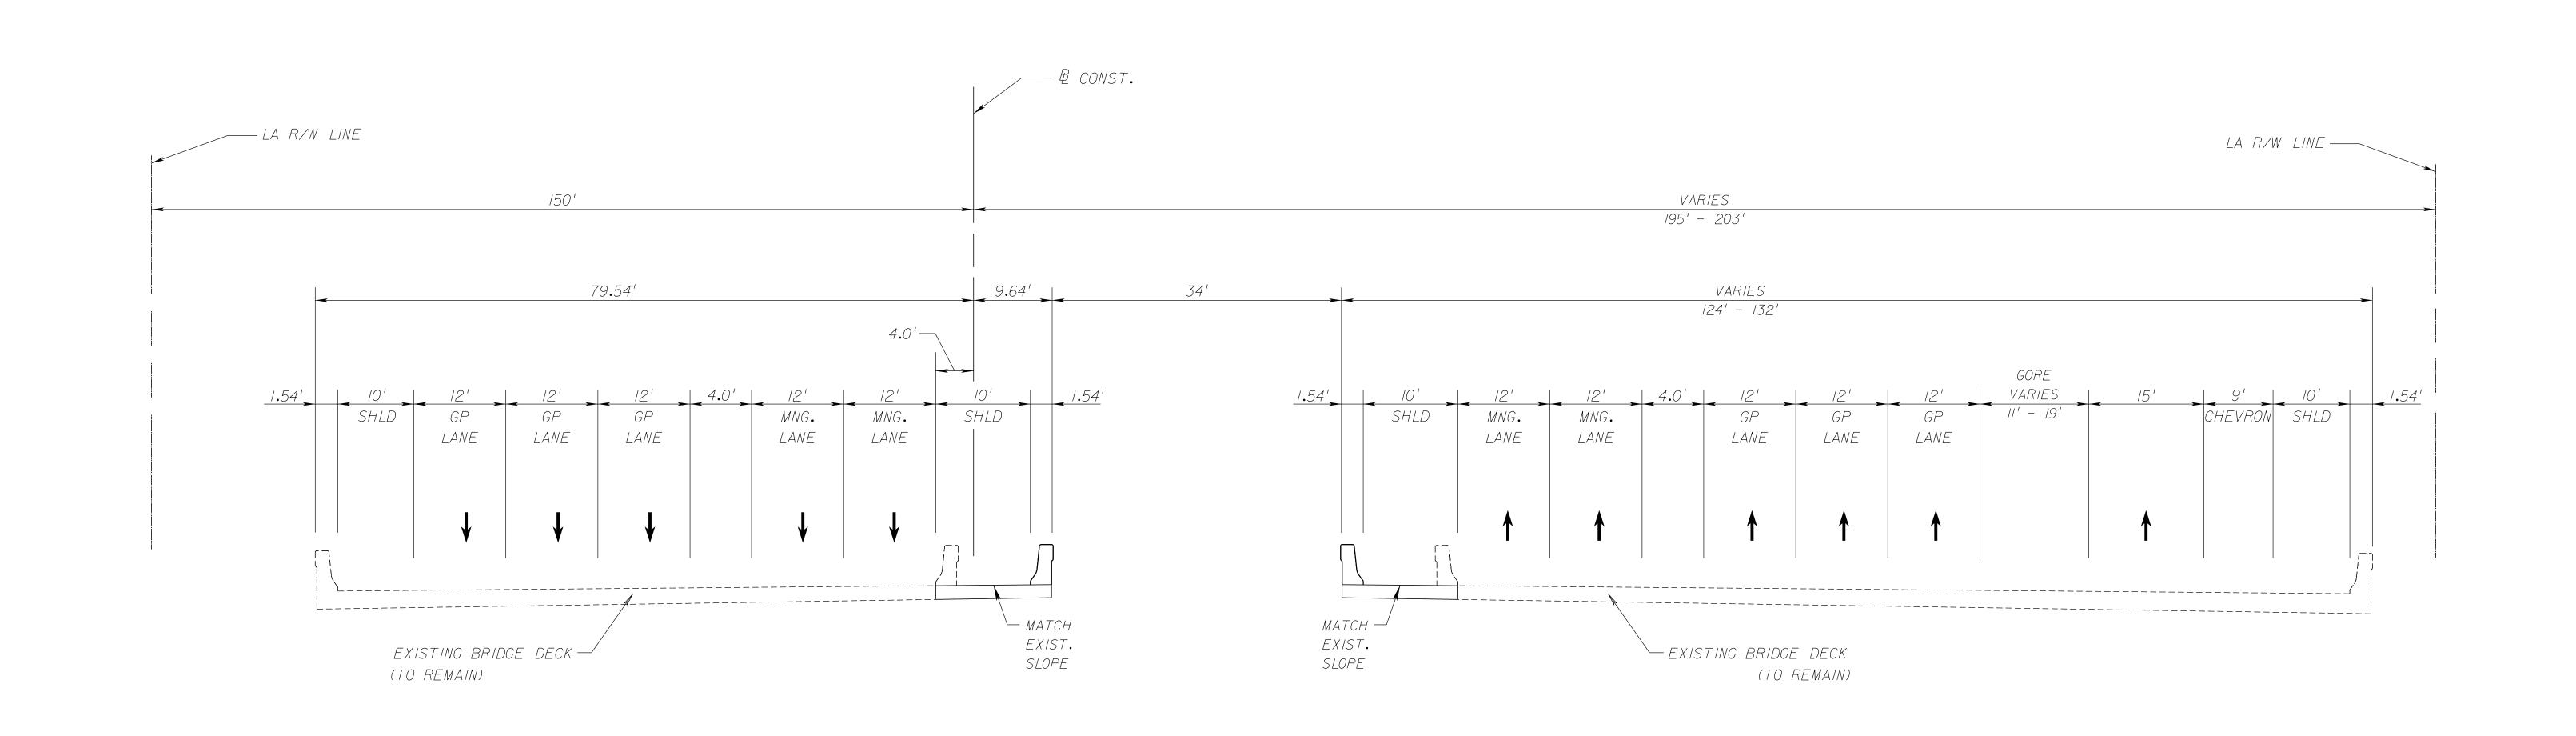

In addition, the proposed Managed Lanes typical section will fit within the existing bridge overpasses within the interchanges with the exception of the Clint Moore Road bridge overpass which will need to be replaced to accommodate the widened typical section (per original PD&E).

The existing interchanges are as follows:

- Glades Road interchange
- Spanish River Blvd interchange (currently in Design/Build selection)
- Yamato Road interchange
- Clint Moore Road overpass
- Congress Ave interchange