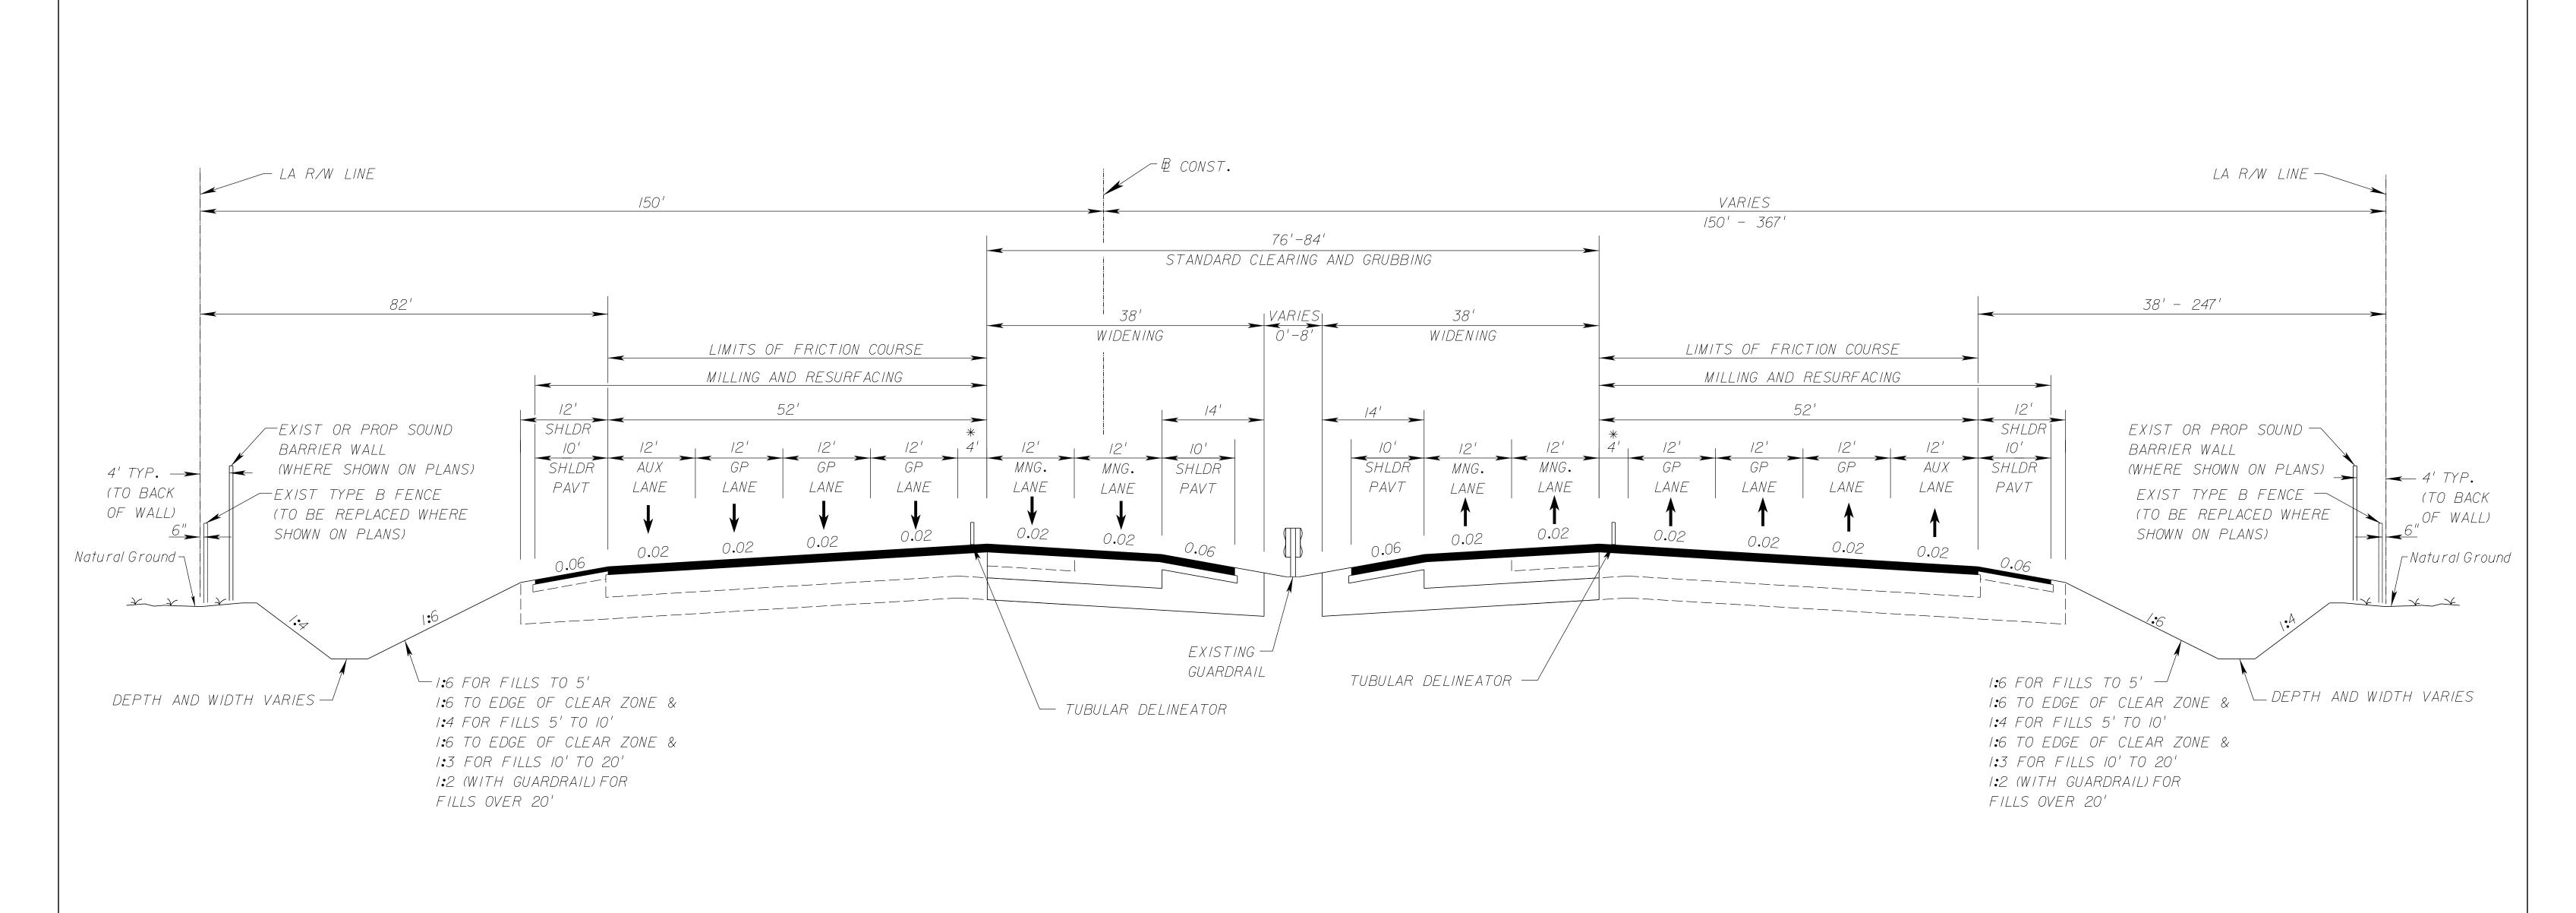

The existing Typical Section on I-95 for Sections 412420-2-22-01 (I-95 from South of Glades Road to North of Yamato Road) and 409355-3-22-01 (I-95 from North of Yamato Road to Linton Blvd) includes:

- 1 HOV lane
- 3 General Purpose Lanes
- 1 Auxiliary lane

The original PD&E study, approved on July 21, 2010 for sections 412420-2-22-01 (I-95 from South of Glades Road to North of Yamato Road) and 409355-3-22-01 (I-95 from North of Yamato Road to Linton Blvd) included widening to allow for an additional general purpose lane in each direction. The original approved PD&E typical section included the following (in each direction):

- 1 HOV lane
- 4 General Purpose Lanes
- 1 Auxiliary lane

This project re-evaluation documents the request to re-classify the one additional general purpose lane approved in the original PD&E study, and the existing HOV lane, as Managed Lanes. The new typical section, therefore, will include the following:

- 2 Managed Lanes
- 3 General Purpose Lanes
- 1 Auxiliary Lane

Typical sections from the PD&E study, as well as the proposed new typical sections, are included in **Appendix C.** 

This project is the next phase of the regional managed lanes system's *95Express* facility already in operation in Miami Dade County and under construction in Broward County. *95Express* is an innovative, lower-cost alternative to traditional highway construction that offers a variety of options for avoiding congestion. A variable-priced toll that adjusts to congestion levels optimizes the use of the facility and overall I-95 operations. The *95Express* lanes also serve as an express bus service. As in the previous segments of *95Express*, the existing HOV lane will be converted to a tolled express lane and along with the proposed construction of the added lane, will make up the express managed lanes facility with two lanes in each direction.

In addition, the proposed Managed Lanes typical section will fit within the existing bridge overpasses within the interchanges with the exception of the Clint Moore Road bridge overpass which will need to be replaced to accommodate the widened typical section (per original PD&E).