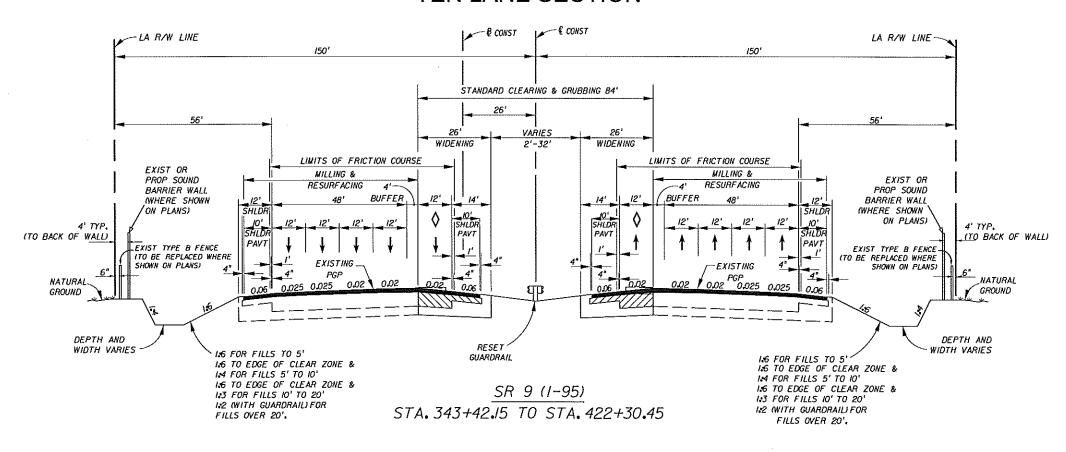

The existing Typical Section on I-95 for Sections 412420-2-22-01 (I-95 from South of Glades Road to North of Yamato Road) and 409355-3-22-01 (I-95 from North of Yamato Road to Linton Blvd) includes:

- 1 HOV lane
- 3 General Purpose Lanes
- 1 Auxiliary lane

The original PD&E study, approved on July 21, 2010 for sections 412420-2-22-01 (I-95 from South of Glades Road to North of Yamato Road) and 409355-3-22-01 (I-95 from North of Yamato Road to Linton Blvd) included widening to allow for an additional general purpose lane in each direction. The original approved PD&E typical section included the following (in each direction):

- 1 HOV lane
- 4 General Purpose Lanes
- 1 Auxiliary lane

This project re-evaluation documents the request to re-classify the one additional general purpose lane approved in the original PD&E study, and the existing HOV lane, as Managed Lanes. The new typical section, therefore, will include the following:

- 2 Managed Lanes
- 3 General Purpose Lanes
- 1 Auxiliary Lane

Typical sections from the PD&E study, as well as the proposed new typical sections, are included in **Appendix C.** 

This project is the next phase of the regional managed lanes system's *95Express* facility already in operation in Miami Dade County and under construction in Broward County. *95Express* is an innovative, lower-cost alternative to traditional highway construction that offers a variety of options for avoiding congestion. A variable-priced toll that adjusts to congestion levels optimizes the use of the facility and overall I-95 operations. The *95Express* lanes also serve as an express bus service. As in the previous segments of *95Express*, the existing HOV lane will be converted to a tolled express lane and along with the proposed construction of the added lane, will make up the express managed lanes facility with two lanes in each direction.