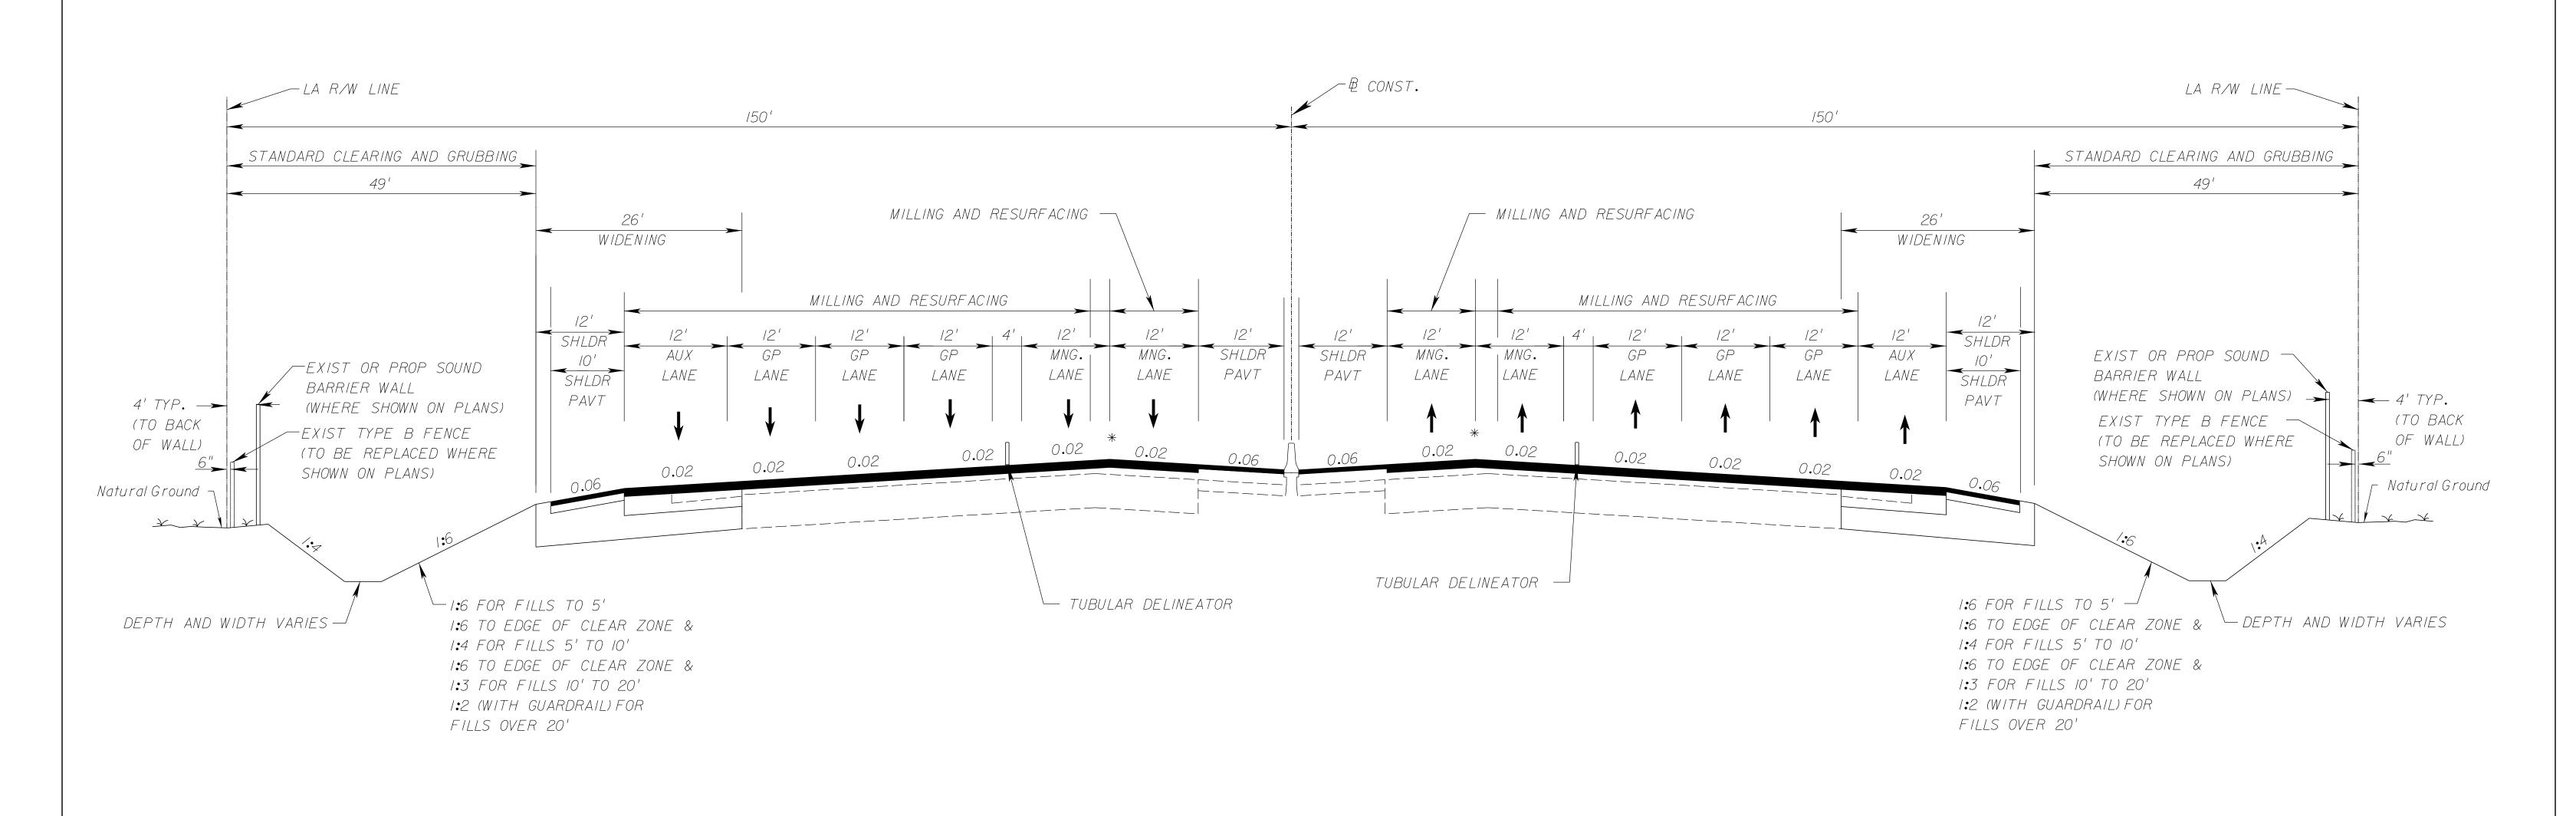

The existing Typical Section on I-95 for Sections 412420-2-22-01 (I-95 from South of Glades Road to North of Yamato Road) and 409355-3-22-01 (I-95 from North of Yamato Road to Linton Blvd) includes:

- 1 HOV lane
- 3 General Purpose Lanes
- 1 Auxiliary lane

The original PD&E study, approved on July 21, 2010 for sections 412420-2-22-01 (I-95 from South of Glades Road to North of Yamato Road) and 409355-3-22-01 (I-95 from North of Yamato Road to Linton Blvd) included widening to allow for an additional general purpose lane in each direction. The original approved PD&E typical section included the following (in each direction):

- 1 HOV lane
- 4 General Purpose Lanes
- 1 Auxiliary lane

This project re-evaluation documents the request to re-classify the one additional general purpose lane approved in the original PD&E study, and the existing HOV lane, as Managed Lanes. The new typical section, therefore, will include the following:

- 2 Managed Lanes
- 3 General Purpose Lanes
- 1 Auxiliary Lane

Typical sections from the PD&E study, as well as the proposed new typical sections, are included in **Appendix C.** 

This project is the next phase of the regional managed lanes system's *95Express* facility already in operation in Miami Dade County and under construction in Broward County. *95Express* is an innovative, lower-cost alternative to traditional highway construction that offers a variety of options for avoiding congestion. A variable-priced toll that adjusts to congestion levels optimizes the use of the facility and overall I-95 operations. The *95Express* lanes also serve as an express bus service. As in the previous segments of *95Express*, the existing HOV lane will be converted to a tolled express lane and along with the proposed construction of the added lane, will make up the express managed lanes facility with two lanes in each direction.

In addition, the proposed Managed Lanes typical section will fit within the existing bridge overpasses within the interchanges with the exception of the Clint Moore Road bridge overpass which will need to be replaced to accommodate the widened typical section (per original PD&E).