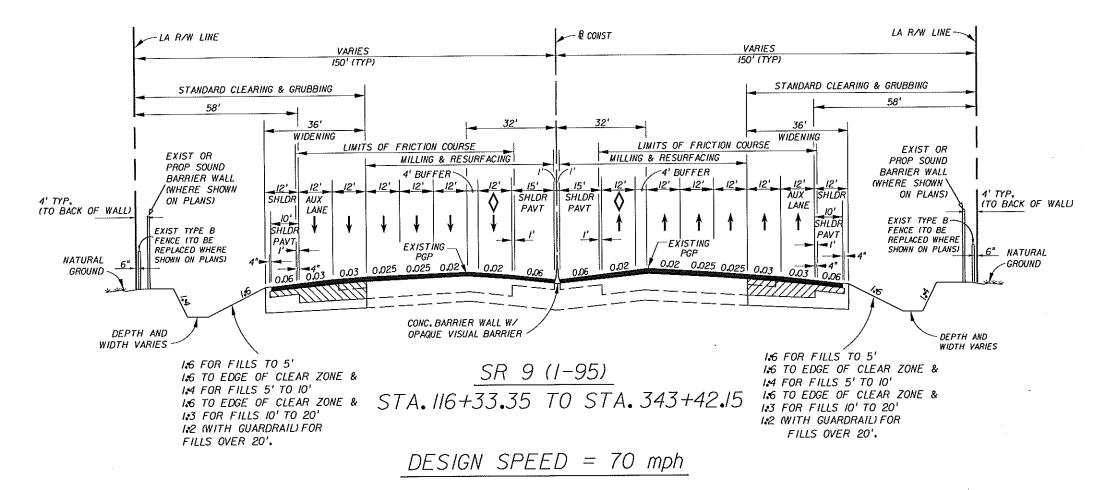

The existing Typical Section on I-95 for Sections 412420-2-22-01 (I-95 from South of Glades Road to North of Yamato Road) and 409355-3-22-01 (I-95 from North of Yamato Road to Linton Blvd) includes:

- 1 HOV lane
- 3 General Purpose Lanes
- 1 Auxiliary lane

The original PD&E study, approved on July 21, 2010 for sections 412420-2-22-01 (I-95 from South of Glades Road to North of Yamato Road) and 409355-3-22-01 (I-95 from North of Yamato Road to Linton Blvd) included widening to allow for an additional general purpose lane in each direction. The original approved PD&E typical section included the following (in each direction):

- 1 HOV lane
- 4 General Purpose Lanes
- 1 Auxiliary lane

This project re-evaluation documents the request to re-classify the one additional general purpose lane approved in the original PD&E study, and the existing HOV lane, as Managed Lanes. The new typical section, therefore, will include the following:

- 2 Managed Lanes
- 3 General Purpose Lanes
- 1 Auxiliary Lane

Typical sections from the PD&E study, as well as the proposed new typical sections, are included in **Appendix C.** 

This project is the next phase of the regional managed lanes system's *95Express* facility already in operation in Miami Dade County and under construction in Broward County. *95Express* is an innovative, lower-cost alternative to traditional highway construction that offers a variety of options for avoiding congestion. A variable-priced toll that adjusts to congestion levels optimizes the use of the facility and overall I-95 operations. The *95Express* lanes also serve as an express bus service. As in the previous segments of *95Express*, the existing HOV lane will be converted to a tolled express lane and along with the proposed construction of the added lane, will make up the express managed lanes facility with two lanes in each direction.